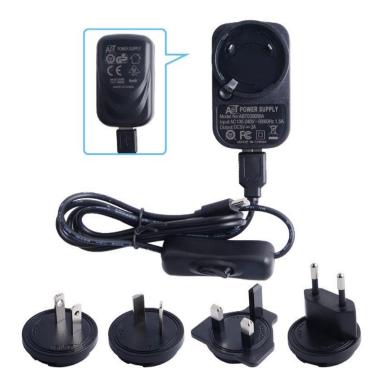

#### **Product Details**

This Power supply is compatible with Raspberry Pi 4B board.

It comes with 1.2m USB-C Type lead and four Replaceable plugs for using in the US, UK, Europe and Australia regions. It supports 5V@3A and the power cable supports plug and play. Power switch is very convenient for turn on and off the power cord.

### **Features and Benefits**

- SMPS Adaptor (Wall mount)
- Replaceable US/EU/UK/AU Plugs
- Removable wire cable
- Input Voltage AC: Min 110V
- Input Voltage AC: Max 240V
- Output Power Max 13W
- Output Voltage: 5V
- Output Current Max: 3A
- Output Connector: USB-C