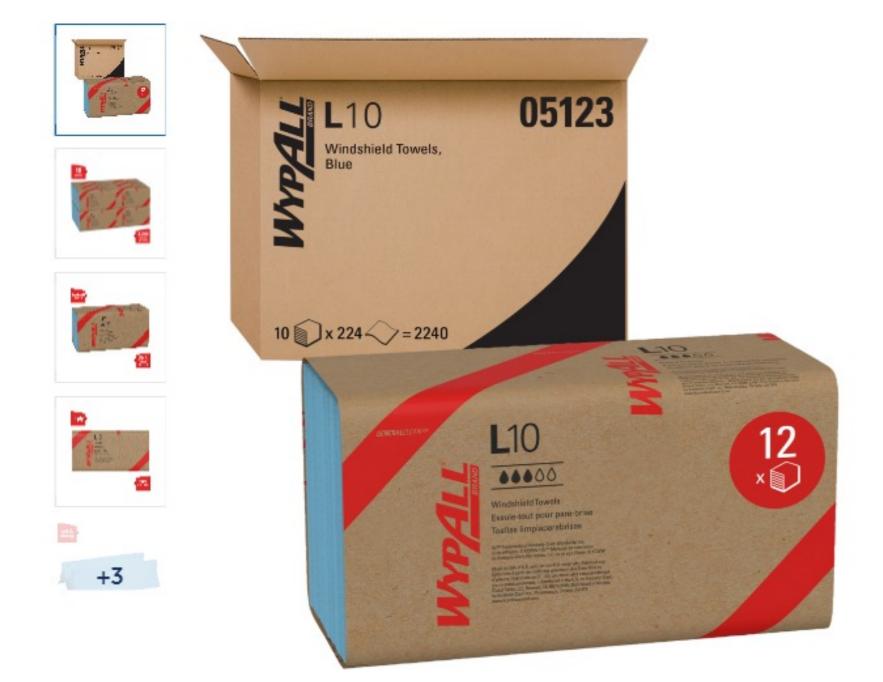

#### WypAll® General Clean L10 Light **Cleaning Towels**

WypAll® BRAND Blue COLOR

**Buy Online** 

PRODUCT CODE #05123

DELIVERY SYSTEM / TYPE Pop-Up™ Box -Banded Dairy Wiper Banded Windshield Dairy Towel Wiper Pop-Up™ Box -Pop-Up™ Box -Grocery Towel Utility Towel UNIT AND SHEET QUANTITY 12 units of 200 18 units of 110 sheets 16 units of 140 sheets / 2,400 sheets /1,980 sheets total sheets / 2,240 sheets total total 10.25" x 9" / 18 units 10.25" x 12" / 18 units 10 units of 224 sheets / 2,240 sheets sheets total sheets total total 24 units of 250 sheets / 6,000 sheets total Click on the button below to Request Quote.

224 sheets / pack, 10 packs / case, 2,240 windshield wipes / case, each towel measures 9.1" x 10.25"

WypAll® General Clean L10 Light Cleaning Towels are soft, strong, and have outstanding absorbency

Better drying performance than towels

Blue, single fold towels are banded with minimal packaging and easy access

Use these industrial towels in farm and agricultural environments and as general purpose wiping towels for spill cleaning

**Bulk Order Quote** 