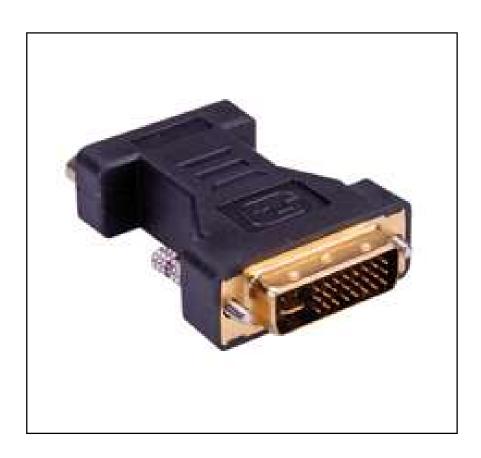

# RS PRO DVI-VGA Adapter, DVI M - HD15 F

RS Stock No.: 790-3919

RS Professionally Approved Products bring to you professional quality parts across all product categories. Our product range has been tested by engineers and provides a comparable quality to the leading brands without paying a premium price.

#### **Product Description**

For connecting a VGA monitor to a DVI graphics card.

You want to temporarily connect your new TFT with connected DVI-I cable to the VGA connection? Or do you already have the new graphics card with DVI-I connection, but still have a VGA monitor? Then you need our DVI-VGA adapters!

- For connecting a VGA monitor to a DVI graphic card
- Adapter with HD15 Female and DVI-I Male