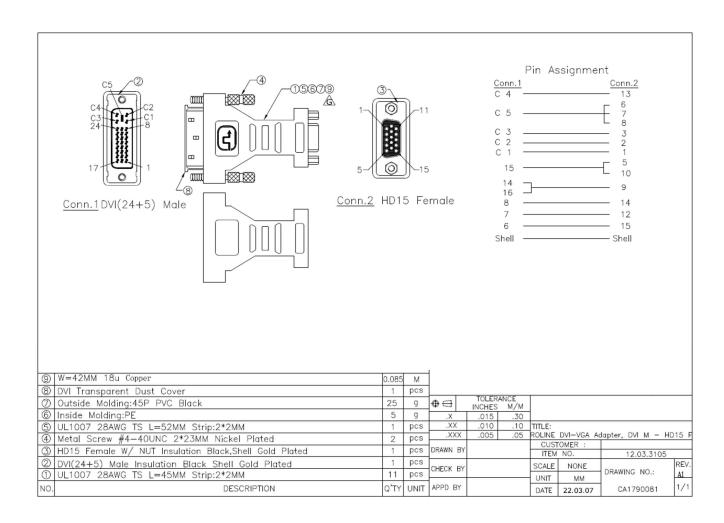

### **General Specifications**

| Connector A        | Male DVI                     |
|--------------------|------------------------------|
| Connector A Gender | Male                         |
| Connector A Type   | DVI-D 24+1                   |
| Connector B        | Female VGA HD15              |
| Connector B Gender | Female                       |
| Connector B Type   | HD D-Sub 15-pin (HD-15), VGA |
| Maximum Resolution | 1920 x 1200 @60Hz            |
| Colour             | Black                        |