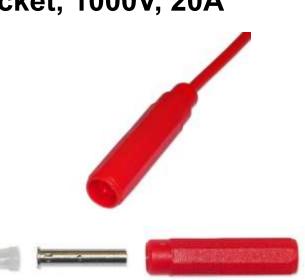

## ENGLISH Datasheet RS Pro 4mm Cable Socket, 1000V, 20A

Stock No: 2070873 - Black Stock No: 2070876 - Red Stock No: 2070875 - Green Stock No: 2070877 - Yellow Stock No: 2070874 - Blue

| 5.00 mm.BARE END. | T APPLY_SOLDER |  |
|-------------------|----------------|--|
| -                 |                |  |

## **Features and Benefits**

- The fully-shrouded body is moulded in a resilient plastic, the socket contact is nickel plated brass.
- When properly terminated the socket has a voltage rating of 1000V CAT III and current rating of 20A
- Suitable for all standard 4mm shrouded and non-shrouded plugs.
- Accepts cable up to 4mm dia.