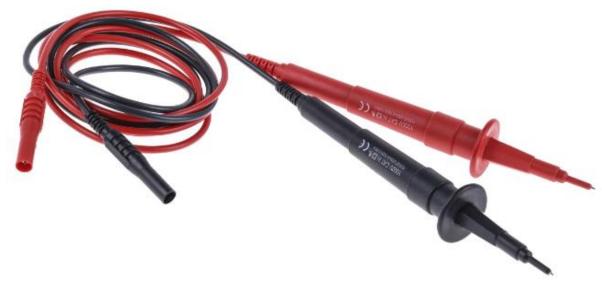

# RS PRO Fused Test Lead Kit, 4mm Straight Plug

Stock No: 125-3732

#### **Product Details**

These heavy duty fused test leads offer a high degree of protection to the user when measuring on high energy circuits up to 1000V. Both the red and black probes are fused to enhance the safety of the user. The leads are made with 1.2 metres double insulated silicone cable incorporating a wear indicator. Supplied with 500mA/1000V/50kA fast acting high capacity fuses. Replacement Part No 161-1530