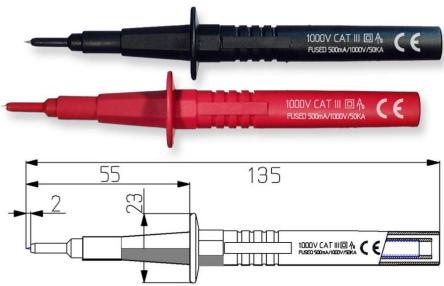

## Datasheet RS PRO Fused Test Probes

Stock No: 125-3734

## **Product Details**

These RS PRO fused probes are necessary to provide a safe means of voltage measurement on high energy circuits. Meeting the requirements of GS38 safety guidance and IEC1010 CAT III 1000V safety standard and accept all standard 4mm shrouded and un-shrouded. Each probe is fitted with a 500mA/1000V/50kA fast acting high capacity fuse. Replacement Part No 161-1530

## **Specification**

| Voltage:                       | 1000 Volts AC & DC |
|--------------------------------|--------------------|
| Current Rating:                | 500 mA             |
| Safety Category:               | CAT III            |
| Minimum Operating Temperature: | -20°C              |
| Maximum Operating Temperature: | +70°C              |