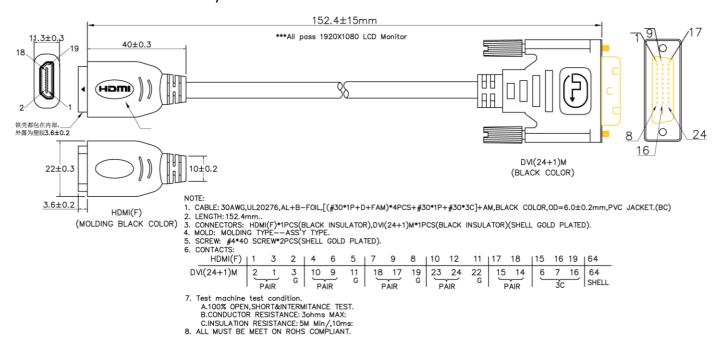

## RS PRO 15cm DVI-D Male to HDMI Female - Black

**Stock number: 236-9108** 

The RSPRO 15cm DVI-D male to HDMI female adapter which has a black PVC jack and an outer diameter of 6mm. The connectors have a gold flash covering to prevent corrosion.

There are three different types of DVI cables which all share a common connector, DVI-A(analogue), DVI-D(digital) and DVI-I(integrated).

This cable will passively convert a HDMI signal to DVI-D.

DVI-D and DVI-I are also split into two types of cable, dual link and single link. Dual link has all the pins connected to achieve higher resolutions where as single link may have the physical pins present but some will not be connected inside the cable.