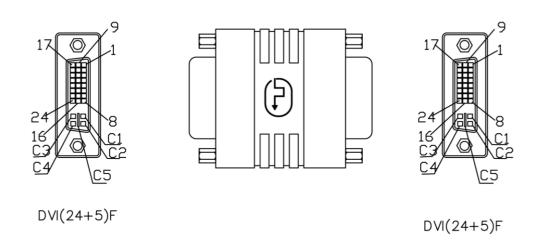

## NOTE:

- 1. CABLE:28AWG,UL1007 WIRE,PVC JACKET.
- 2. LENGTH:35mm\*26PCS.
- 3. CONNECTOR: DVI(24+1)F\*2PCS(WHITE INSULATION).
- 4. CONTACTS:

| DVI(24+5)F | 1 | 2 | 322 | 23 | 24 | C1 | C2 | C3 | C4 | C5 | 64 |  |
|------------|---|---|-----|----|----|----|----|----|----|----|----|--|
| DVI(24+5)F | 1 | 2 | 322 | 23 | 24 | C1 | C2 | C3 | C4 | C5 | 64 |  |