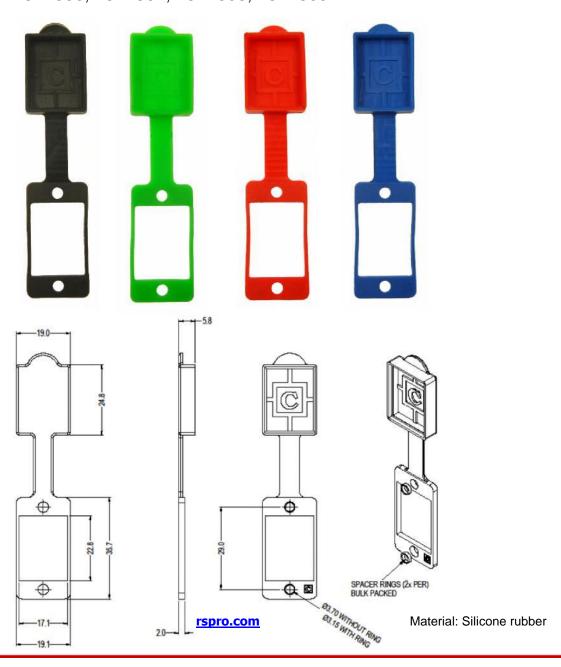

# RS PRO SLIM FEEDTHROUGH CONNECTOR DUST CAP

Stock No: 2342802, 2342803, 2342804, 2342805, 2342806, 2342807, 2342808, 2342809

This range of gaskets fit most of our Slim feedthrough connectors. They function as dust seals and for colour identification. Useable on plastic and metal models. They are all supplied with brass spacers. Using spacers can improve the sealing function and fit. Available in 4 colours.

#### **DUST CAPS**

For use with Slim dual mount feedthrough models with countersunk holes and with 16 or 20 hole 1U rack panels.

### Part Nos:

2342802, 2342803 - Black Dust Cap

2342804, 2342805 - Green Dust Cap

2342806, 2342807 - Red Dust Cap

2342808, 2342809 - Blue Dust Cap