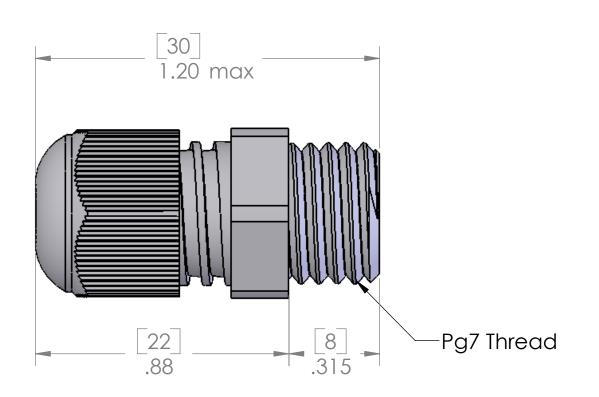

## LOCK NUT INCLUDED BUT NOT SHOWN

NO O-RING IS NECESSARY TO OBTAIN IP68 SEAL. CRUSH RIBS ON THE UNDERSIDE OF HEX WILL PROVIDE THE SEAL.

MATERIALS

BODY: GRAY OR BLACK POLYAMIDE

GROMMET: NEOPRENE

SPECIFICATIONS:

TIGHTENING TORQUE: 2.5 Nm

TEMPERATURE: -20°C - +100°C

| APPROVALS: |                 |  |  |  |  |
|------------|-----------------|--|--|--|--|
| LIC        | LII DECOCNIZED  |  |  |  |  |
| US         | UL RECOGNIZED   |  |  |  |  |
| CANADA     | C-UL RECOGNIZED |  |  |  |  |

SEAL RATED TO: IP68

| PART NUMBER | COLOR        | SEALING RANGE |
|-------------|--------------|---------------|
|             |              |               |
| PCG-07      | GRAY         | 3-6.5mm       |
| PCG-07R     | GRAY         | 2-5mm         |
| PCG-07-B    | <b>BLACK</b> | 3-6.5mm       |
| PCG-07R-B   | BLACK        | 2-5mm         |