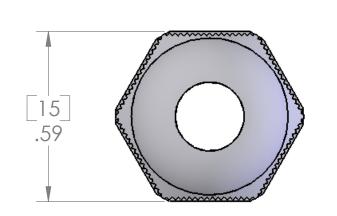

## LOCK NUT INCLUDED BUT NOT SHOWN

NO O-RING IS NECESSARY TO OBTAIN IP68 SEAL. CRUSH RIBS ON THE UNDERSIDE OF HEX WILL PROVIDE THE SEAL.

MATERIALS

BODY: GRAY OR BLACK POLYAMIDE

GROMMET: NEOPRENE

SPECIFICATIONS:

SEAL RATED TO: IP68

| PART NUMBER | COLOR        | SEALING RANGE |
|-------------|--------------|---------------|
|             |              |               |
| PCG-07      | GRAY         | 3-6.5mm       |
| PCG-07R     | GRAY         | 2-5mm         |
| PCG-07-B    | <b>BLACK</b> | 3-6.5mm       |
| PCG-07R-B   | BLACK        | 2-5mm         |