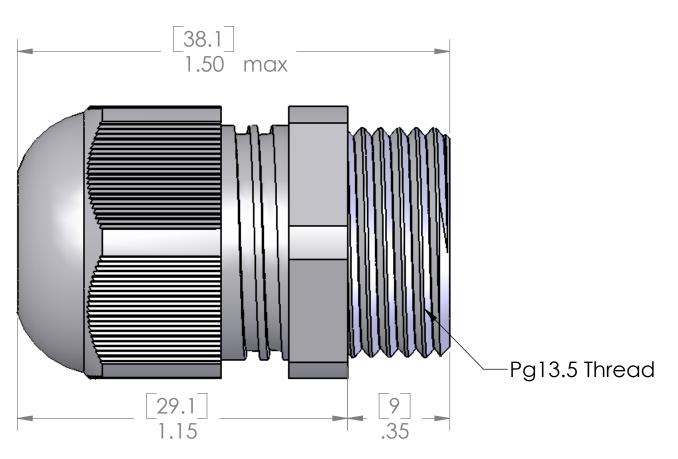

REVISIONS

REV. DESCRIPTION DATE

A REDRAWN IN SW 2/25/2005

.94

LOCK NUT INCLUDED BUT NOT SHOWN

NO O-RING IS NECESSARY TO OBTAIN IP68 SEAL. CRUSH RIBS ON THE UNDERSIDE OF HEX WILL PROVIDE THE SEAL.

| MATERIALS |                         |
|-----------|-------------------------|
|           |                         |
| BODY:     | GRAY OR BLACK POLYAMIDE |
| GROMMET:  | NEOPRENE                |

| SPECIFICATIONS:    |                |
|--------------------|----------------|
| TIGHTENING TORQUE: | 3.75 Nm        |
| TEMPERATURE:       | -20°C - +100°C |

| APPROVALS: |                 |  |  |  |
|------------|-----------------|--|--|--|
| US         | UL RECOGNIZED   |  |  |  |
| CANADA     | C-UL RECOGNIZED |  |  |  |

SEAL RATED TO: IP68

|                       | DAI       |         |      | R COLOR     | SEALING RANGE   |  |
|-----------------------|-----------|---------|------|-------------|-----------------|--|
|                       | FA        | RT NUN  |      | COLOR       | SEALING RANGE   |  |
|                       |           |         |      |             |                 |  |
|                       | PC        | G-13.5  |      | GRAY        | 6-12mm          |  |
|                       | PCG-13.5R |         | GRAY | 5-9mm       |                 |  |
|                       | PC<br>PC  |         | В    | BLACK       | 6-12mm<br>5-9mm |  |
|                       |           |         | R-B  | BLACK       |                 |  |
| UNLESS OTHERWISE SPE  | CIFIED:   |         | NAME | NAENICONA A | CORPORATION     |  |
| DIMENSIONS ARE IN INC | CHES      | DRAWN   | BEM  | MENCOM      | CORPORATION     |  |
|                       |           | CHECKED |      | TITLE:      |                 |  |