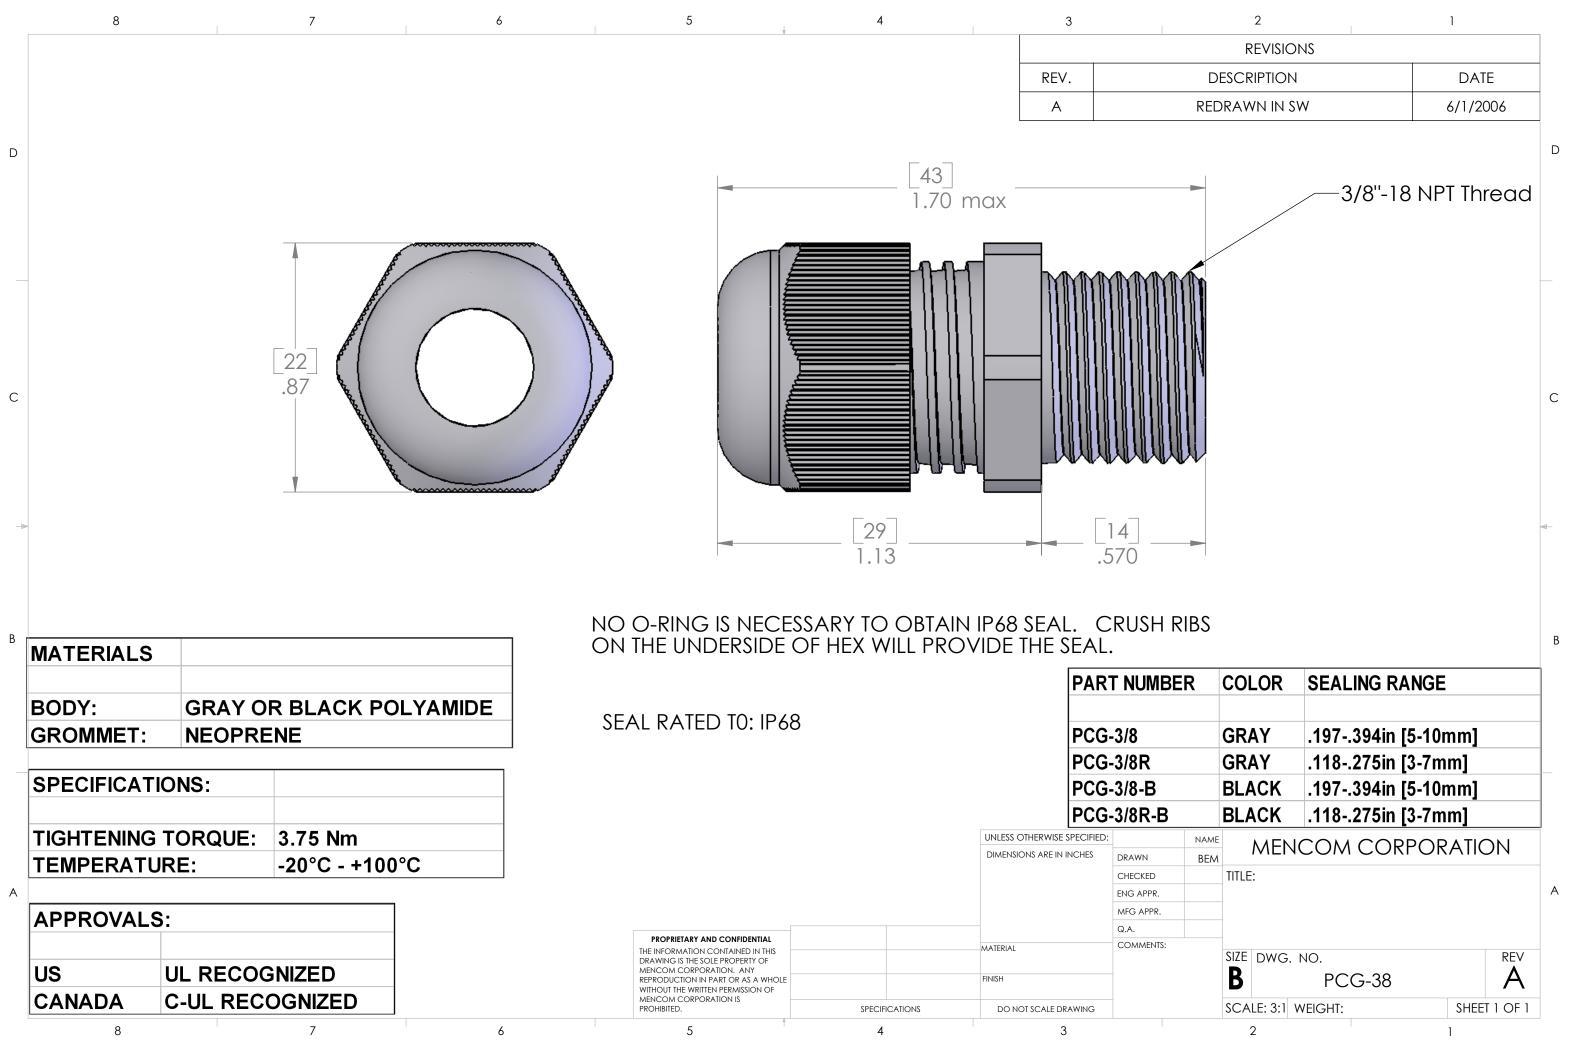

| SPECIFICATIONS:    |                |
|--------------------|----------------|
| TIGHTENING TORQUE: | 3.75 Nm        |
| TEMPERATURE:       | -20°C - +100°C |

| APPROVALS: |                 |  |
|------------|-----------------|--|
| US         |                 |  |
| CANADA     | C-UL RECOGNIZED |  |
| 8          | 7               |  |

|                                                                                                                                                                                                                                                    |                | P                      | ART NUMBE |
|----------------------------------------------------------------------------------------------------------------------------------------------------------------------------------------------------------------------------------------------------|----------------|------------------------|-----------|
| EAL RATED TO: IP68                                                                                                                                                                                                                                 | P              | CG-3/8                 |           |
|                                                                                                                                                                                                                                                    |                | P                      | CG-3/8R   |
|                                                                                                                                                                                                                                                    |                | P                      | CG-3/8-B  |
|                                                                                                                                                                                                                                                    |                | Ρ                      | CG-3/8R-B |
|                                                                                                                                                                                                                                                    |                | UNLESS OTHERWISE SPEC  | CIFIED:   |
|                                                                                                                                                                                                                                                    |                | DIMENSIONS ARE IN INCH | IES DRAWN |
|                                                                                                                                                                                                                                                    |                |                        | CHECKED   |
|                                                                                                                                                                                                                                                    |                |                        | ENG APPR. |
|                                                                                                                                                                                                                                                    |                |                        | MFG APPR. |
|                                                                                                                                                                                                                                                    |                |                        | Q.A.      |
| PROPRIETARY AND CONFIDENTIAL<br>THE INFORMATION CONTAINED IN THIS<br>DRAWING IS THE SOLE PROPERTY OF<br>MENCOM CORPORATION. ANY<br>REPRODUCTION IN PART OR AS A WHOLE<br>WITHOUT THE WRITTEN PERMISSION OF<br>MENCOM CORPORATION IS<br>PROHIBITED. |                | MATERIAL               | COMMENTS: |
|                                                                                                                                                                                                                                                    |                | FINISH                 |           |
|                                                                                                                                                                                                                                                    | SPECIFICATIONS | DO NOT SCALE DRAWI     | NG        |
| 5                                                                                                                                                                                                                                                  | 4              | 3                      |           |