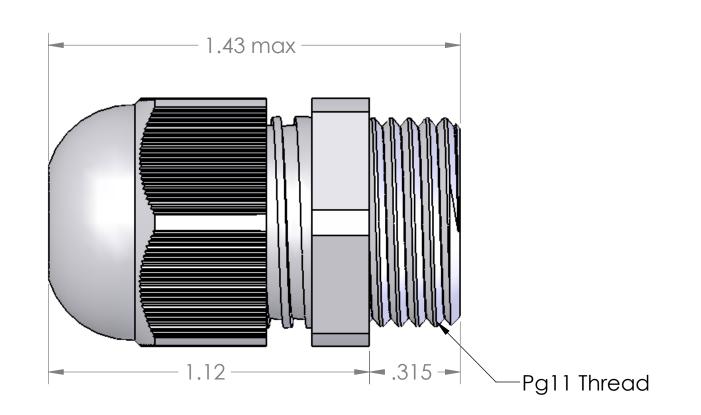

REVISIONS

REV. DESCRIPTION DATE

A REDRAWN IN SW 2/25/2005

.86

LOCK NUT INCLUDED BUT NOT SHOWN NO O-RING IS NECESSARY TO OBTAIN IP68 SEAL. CRUSH RIBS ON THE UNDERSIDE OF HEX WILL PROVIDE THE SEAL.

MATERIALS

SEAL RATED TO: IP68

| PART NUMBER | COLOR | SEALING RANGE |
|-------------|-------|---------------|
|             |       |               |
| PCG-11      | GRAY  | 5-10mm        |
| PCG-11R     | GRAY  | 3-7mm         |
| PCG-11-B    | BLACK | 5-10mm        |
| PCG-11R-B   | BLACK | 3-7mm         |