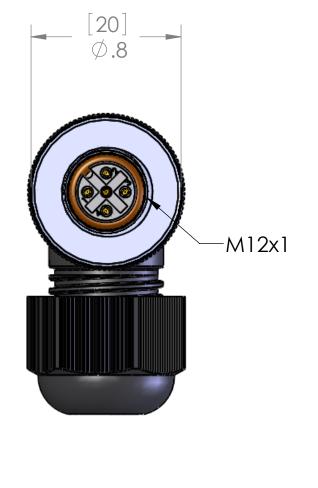

REVISIONS DESCRIPTION REV. APPROVED DATE Redrawn 9/6/2007 Α UL & SPEC CHANGES 11/10/2014 JJH

| MATERIALS:      |                              |
|-----------------|------------------------------|
|                 |                              |
| BODY:           | POLYAMIDE                    |
| COUPLING:       | NICKEL PLATED ZINC           |
| CONTACTS:       | GOLD PLATED COPPER ALLOY     |
| GROMMET:        | NBR                          |
| O-RINGS:        | NBR & FPM                    |
|                 |                              |
|                 |                              |
| SPECIFICATIONS: |                              |
|                 |                              |
| WIRE RANGE:     | 18-24AWG [1.0 - 0.25sqmm]    |
| CABLE RANGE:    | 0.157 - 0.315" [4.0 - 8.0mm] |
| CONNECTION:     | SCREW TERMINALS              |
| VOLTS:          | 125V                         |
| AMPS:           | 4A                           |
| SEAL:           | IP67                         |
| TEMP RANGE:     | STATIC: -40°C - +100°C       |
|                 | DYNAMIC: -20°C -+100°C       |