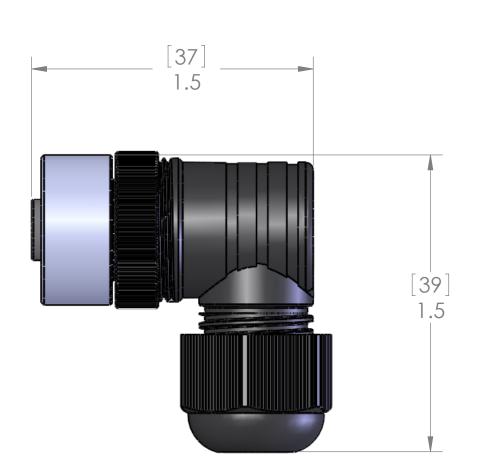

REVISIONS DESCRIPTION REV. APPROVED DATE Redrawn 9/6/2007 Α UL & SPEC CHANGES 11/10/2014 JJH

| MATERIALS:      |                              |
|-----------------|------------------------------|
|                 |                              |
| BODY:           | POLYAMIDE                    |
| COUPLING:       | NICKEL PLATED ZINC           |
| CONTACTS:       | GOLD PLATED COPPER ALLOY     |
| GROMMET:        | NBR                          |
| O-RINGS:        | NBR & FPM                    |
|                 |                              |
|                 |                              |
| SPECIFICATIONS: |                              |
|                 |                              |
| WIRE RANGE:     | 18-24AWG [1.0 - 0.25sqmm]    |
| CABLE RANGE:    | 0.157 - 0.315" [4.0 - 8.0mm] |
| CONNECTION:     | SCREW TERMINALS              |
| VOLTS:          | 125V                         |
| AMPS:           | 4A                           |
| SEAL:           | IP67                         |
| TEMP RANGE:     | STATIC: -40°C - +100°C       |
|                 | DYNAMIC: -20°C -+100°C       |