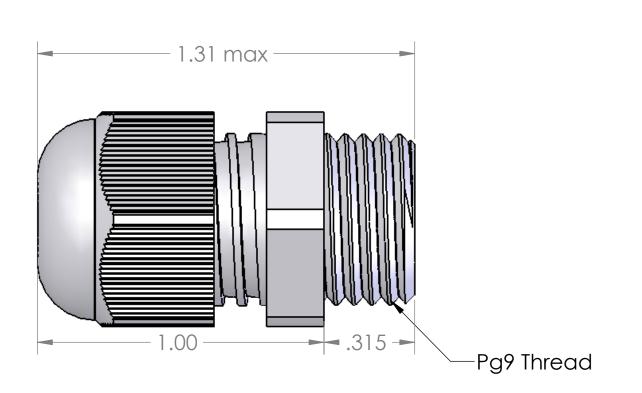

## LOCK NUT INCLUDED BUT NOT SHOWN

NO O-RING IS NECESSARY TO OBTAIN IP68 SEAL. CRUSH RIBS ON THE UNDERSIDE OF HEX WILL PROVIDE THE SEAL.

SEAL RATED TO: IP68

| <b>MATERIALS</b> |                                |
|------------------|--------------------------------|
|                  |                                |
| BODY:            | <b>GRAY OR BLACK POLYAMIDE</b> |
| GROMMET:         | NEOPRENE                       |
|                  |                                |

| SPECIFICATIONS:    |                |
|--------------------|----------------|
| TIGHTENING TORQUE: | 3.75 Nm        |
| TEMPERATURE:       | -20°C - +100°C |

| APPROVALS: |                     |  |  |  |  |
|------------|---------------------|--|--|--|--|
| US         | UL RECOGNIZED       |  |  |  |  |
|            | 0 11 0 0 0 11 11 11 |  |  |  |  |
| CANADA     | C-UL RECOGNIZED     |  |  |  |  |

|                                                              | PART NUME | BER               | COLOR  | SEALING RANGE           |
|--------------------------------------------------------------|-----------|-------------------|--------|-------------------------|
|                                                              | PCG-09    | PCG-09<br>PCG-09R |        | 4-8mm<br>2-6mm<br>4-8mm |
|                                                              | PCG-09R   |                   |        |                         |
|                                                              | PCG-09-B  |                   | BLACK  |                         |
|                                                              | PCG-09R-B |                   | BLACK  | 2-6mm                   |
| UNLESS OTHERWISE SPECIFIED:  DIMENSIONS ARE IN INCHES  DRAWN |           | NAME              | MENCOM | A CORPORATION           |