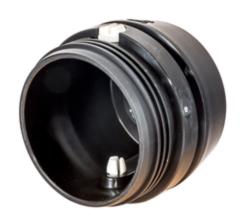

# Conduit Adapter for use with CS Style 50A Devices Conduit adapter for a Insulgrip® Connector

### **Features**

- Capable of accepting metallic or non metallic conduit fittings
- Includes 1" NPT Thread
- · Thermoplastic housing
- · Includes quarter turn locking tabs

## **Ordering Information**

**Description**Thermoplastic housing

NPT Size

UPC Number Catalog Number 783585580500 CS50CA10

**Complementary Products** 

Device

50A CS series plug and connector

Conduit Fitting