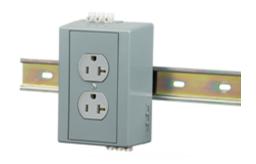

# DIN Rail Utility Box- Duplex Receptacle

#### **Features**

- It provide utility power to any control cabinet
- Optional auxiliary contacts for feed through capability
- Pre-wired "kits" are available for end-user customization