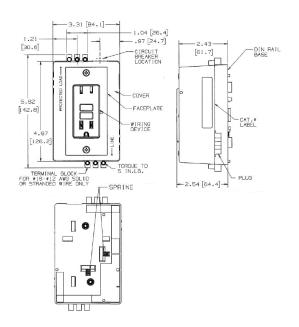

# DIN Rail Utility Box- Duplex Receptacle

#### **Features**

- It provide utility power to any control cabinet
- Optional auxiliary contacts for feed through capability
- Pre-wired "kits" are available for end-user customization

## **Ordering Information**

| Description            | Device Color | UPC          | Catalog Number |  |
|------------------------|--------------|--------------|----------------|--|
| Complete unit with aux | Gray         | 783585108162 | DRUB20ACCB5    |  |
| and 5A circuit breaker |              |              |                |  |
| vertical mount         |              |              |                |  |