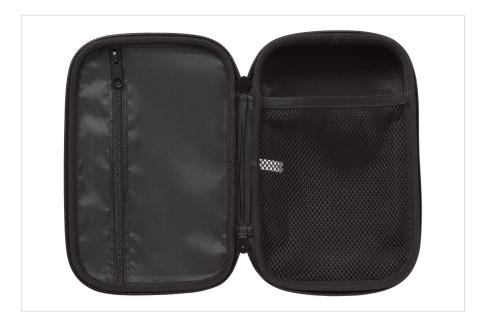

#### Product overview: Fluke C11XT Protective EVA Hard Tool Case

The Fluke C11XT Protective Hard Case is designed to carry most smaller multimeters, process meters, temperature meters and similarly-sized products. The case is made of high quality 600D EVA foam and is meant to fit both tools and accessories. The durable exterior is meant to protect your tools more than a soft case would. When opened up, the case features a zipped pocket on the left for accessories and a mesh pocket on the right for multimeters and other tools.