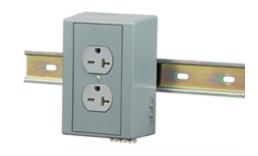

# DIN Rail Utility Box- Duplex Receptacle

#### **Features**

- It provide utility power to any control cabinet
- Optional auxiliary contacts for feed through capability
- Pre-wired "kits" are available for end-user customization

### **Ordering Information**

| Description                           | Device Color | UPC          | Catalog Number |
|---------------------------------------|--------------|--------------|----------------|
| Complete unit with NEMA® 6-20R duplex | Gray         | 783585108261 | DRUB5462       |
| (250V), vertical mount                |              |              |                |