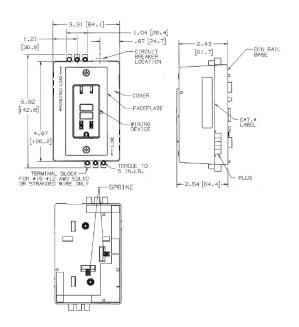

# DIN Rail Utility Box- Duplex Receptacle

#### **Features**

- It provide utility power to any control cabinet
- Optional auxiliary contacts for feed through capability
- Pre-wired "kits" are available for end-user customization

### **Ordering Information**

| Description                           | Device Color | UPC          | Catalog Number |
|---------------------------------------|--------------|--------------|----------------|
| Complete unit with NEMA® 6-20R duplex | Gray         | 783585108261 | DRUB5462       |
| (250V), vertical mount                |              |              |                |