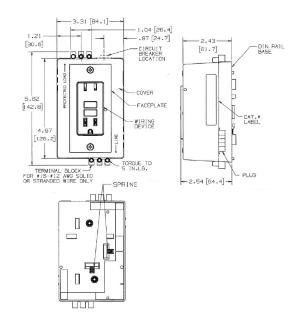

# Straight Blade Devices DIN Rail Utility Box Component Prewired Kit

#### **Features**

- It provides utility power to any control cabinet
- Optional auxiliary contacts for feed through capability
- Pre-wired "kits" are available for end-user customization

#### **Ordering Information**

| Description        | Device Color | UPC          | Catalog Number |  |
|--------------------|--------------|--------------|----------------|--|
| Pre-wired kit with | Gray         | 783585108131 | DRUBKITCB5     |  |
| circuit breaker    |              |              |                |  |

#### **Specifications**

| Cover/Faceplate | PVC |  |
|-----------------|-----|--|
| Base            | PVC |  |
| Plug            | PVC |  |