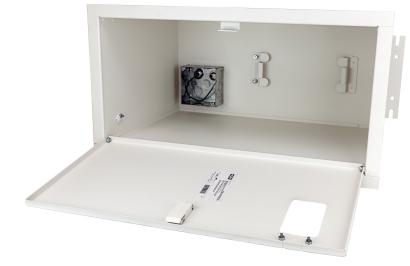

## Features

- Steel Enclosure, White Power Coat Surface Finish
- UL 2416 Listed; CAN/CSA C22.2 No 60950-1-07, Compliant with Plenum Requirements Per NEC300.22
- 75 lbs. Load Capacity
- 4 in. Square Electrical Box Included
- Pre-punched Knockout Hole