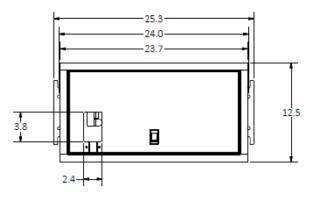

## Specifications

| Color     | Powder Coated White |
|-----------|---------------------|
| Material  | Steel               |
| Mounting  | Steel Rod           |
| Knockouts | 1                   |