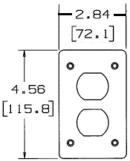

# **Ordering Information**

**Description** Duplex, non-metallic FS cover plate, yellow. 
 Cord Diameter
 UPC

 .38" to .75"
 783585318189

Catalog Number HBLP8FSY