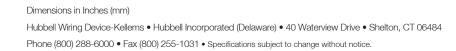

# **Ordering Information**

**Description** Duplex, non-metallic FS cover plate, yellow. 
 Cord Diameter
 UPC

 .38" to .75"
 783585318189

Catalog Number HBLP8FSY