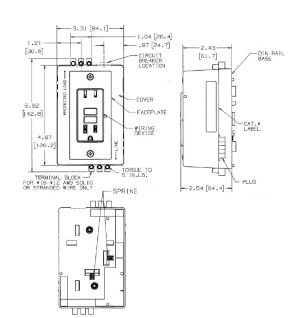

#### **Specifications**

| Cover/Faceplate | PVC |  |
|-----------------|-----|--|
| Base            | PVC |  |
| Plug            | PVC |  |

## Resources

Customer Use Drawing eCatalog