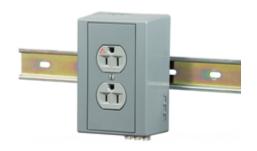

# Straight Blade Devices 15A, 125V DIN Rail Utility Box -Isolated Ground, Duplex Receptacles

#### **Features**

- It provides utility power to any control cabinet
- Optional auxiliary contacts for feed through capability
- Pre-wired "kits" are available for end-user customization