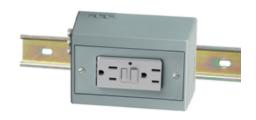

# Straight Blade Devices 15A, 125V DIN Rail Utility Box- GFCI Duplex Receptacles

#### **Features**

- It provide utility power to any control cabinet
- Optional auxiliary contacts for feed through capability
- Pre-wired "kits" are available for end-user customization

## **Ordering Information**

| Description                      | Device Color | UPC          | Catalog Number |
|----------------------------------|--------------|--------------|----------------|
| Complete unit, horizontal mount. | Gray         | 783585108070 | DRUBĞFI15H     |
|                                  |              |              |                |