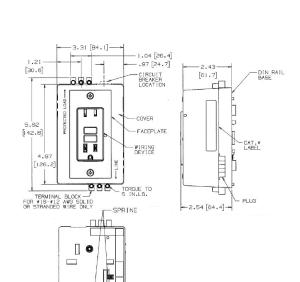

# Straight Blade Devices 15A, 125V DIN Rail Utility Box- GFCI Duplex Receptacles

#### **Features**

- It provide utility power to any control cabinet
- Optional auxiliary contacts for feed through capability
- Pre-wired "kits" are available for end-user customization

### **Specifications**

| Base PVC<br>Plug PVC | Cover/Faceplate | PVC |  |  |
|----------------------|-----------------|-----|--|--|
| Plua PVC             | Base            | PVC |  |  |
| 3                    | Plug            | PVC |  |  |