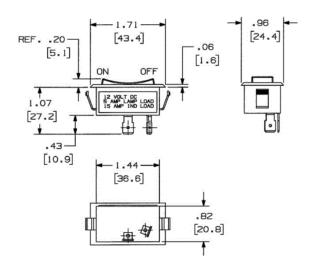

## **Online Resources**

Customer Sales Drawings eCatalog

Dimensions in Inches (mm) Hubbell Wiring Device-Kellems • Hubbell Incorporated (Delaware) • 40 Waterview Drive • Shelton, CT 06484 Phone (800) 288-6000 • Fax (800) 255-1031 • Specifications subject to change without notice.