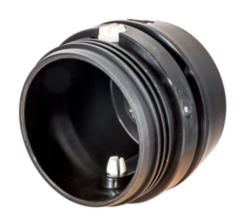

# Conduit Adapter for use with CS Style 50A Conduit adapter for a Insulgrip® Connector

#### **Features**

- · Capable of accepting metallic or non metallic conduit fittings
- Includes 3/4" NPT Thread
- Thermoplastic housing
- Includes quarter turn locking tabs

#### **Ordering Information**

Description Thermoplastic housing **NPT Size** 3/4"

**UPC Number Catalog Number** 783585580494 CS50CA34

**Complementary Products** 

Device

50A CS series plug and connector

Conduit Fitting H0751 (3/4")