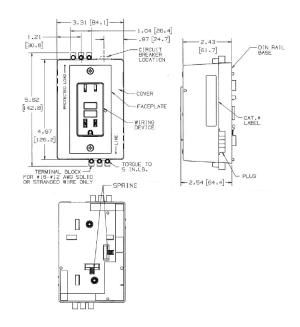

## Straight Blade Devices **DIN Rail Utility Box Component Prewired Kit**

#### **Features**

- It provides utility power to any control cabinet
- Optional auxiliary contacts for feed through capability
- Pre-wired "kits" are available for end-user customization

#### **Specifications**

| Cover/Faceplate | PVC |  |
|-----------------|-----|--|
| Base            | PVC |  |
| Plug            | PVC |  |