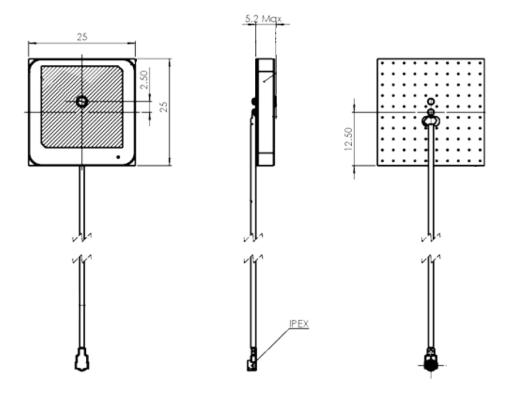

# **Mechanical Specifications**

| Dimensions: | 25 x 25 x 5.2mm |
|-------------|-----------------|
| Mounting:   | Embedded        |

The Echo 34 is supplied, as standard, with 100mm 1.13mm Ø coaxial cable, terminated with a UFL connector.

Custom cable lengths and alternative connector types can be supplied for volume requirements.