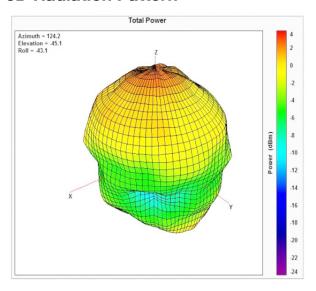

utions













# Echo 34

## Embedded Ceramic Low Profile WiFi/Bluetooth Antenna

# **Electrical Specifications**

| Impedance:    | 50 Ohm                                    |
|---------------|-------------------------------------------|
| Peak Gain:    | 2dBi<br>(based on 27 x 27mm ground plane) |
| VSWR:         | 1.5:1 Max                                 |
| Frequency:    | 2400MHz +/- 2MHz                          |
| Polarization: | RHCP                                      |

# **Mechanical Specifications**

| Dimensions: | 25 x 25 x 5.2mm |
|-------------|-----------------|
| Mounting:   | Embedded        |

# **Environmental Specifications**

Operating Temperature: -40 - +85°C







Echo 34

Embedded Ceramic Low Profile WiFi/Bluetooth Antenna

#### **3D Radiation Pattern**



### **Radiation Pattern**



## **Ordering Details**

Part Number Description

ECHO34/0.1M/UFL/S/S/17 Embedded ceramic low profile WiFi/Bluetooth antenna