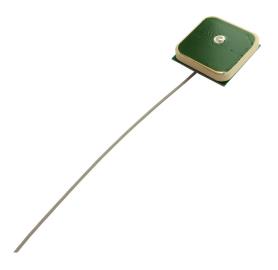

#### Embedded Ceramic Low Profile WiFi/Bluetooth Antenna

## **General Description**

The Echo 34 is a compact and active WiFi/ Bluetooth/Zigbee embedded low profile antenna.

This low profile ceramic patch antenna is perfect for WiFi applications designed to include embedded solutions that can still produce high levels of performance despite its small form factor.

The Echo 34 is supplied, as standard, with 100mm 1.13mm Ø coaxial cable, terminated with a UFL connector.

Custom cable lengths and alternative connector types can be supplied for volume requirements.