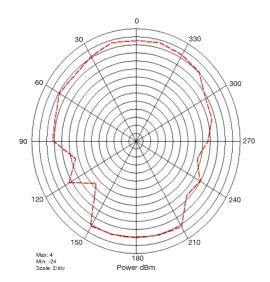

## Embedded Ceramic Low Profile WiFi/Bluetooth Antenna

# **Electrical Specifications**

| Impedance:    | 50 Ohm                                    |
|---------------|-------------------------------------------|
| Peak Gain:    | 2dBi<br>(based on 27 x 27mm ground plane) |
| VSWR:         | 1.5:1 Max                                 |
| Frequency:    | 2400MHz +/- 2MHz                          |
| Polarization: | RHCP                                      |

# **Mechanical Specifications**

| Dimensions: | 25 x 25 x 5.2mm |
|-------------|-----------------|
| Mounting:   | Embedded        |

# **Environmental Specifications**

Operating Temperature: -40 - +85°C







Echo 34

Embedded Ceramic Low Profile WiFi/Bluetooth Antenna

#### **3D Radiation Pattern**



### **Radiation Pattern**



## **Ordering Details**

Part Number Description

ECHO34/0.1M/UFL/S/S/17 Embedded ceramic low profile WiFi/Bluetooth antenna