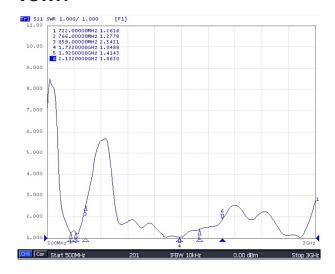

#### **VSWR**

2G/3G/4G Embedded PCB Antenna

## **Key Specifications - Electrical**

| Temperature range: | -30° to +75°C                    |
|--------------------|----------------------------------|
| Peak Gain:         | 2 dBi                            |
| VSWR:              | 2.0:1                            |
| Impedance:         | 50 Ohms                          |
| Frequency Bands:   | 690 - 960 MHz<br>1710 - 2700 MHz |
| Polarization:      | Linear                           |
|                    |                                  |