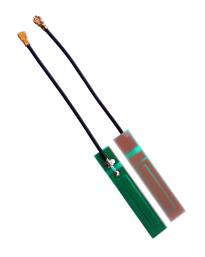

# **General Description**

The Echo 35 is a embedded wideband PCB antenna with a good peak gain performance.

The wideband allows for a migration plan from one technology to another; 2G to 3G to 4G, or simply the choice to select a technology depending on usage.

Typically supplied with a uFL/ IPEX connector and a short tail of cable. Alternative cable lengths and connectors can be supplied for volume requirements.

## **Key Specifications - Mechanical**

| Dimensions:      | 35.8 mm x 7mm x 0.5mm (without cable and connector) |
|------------------|-----------------------------------------------------|
| Cable:           | 100mm x 1.13mm coax                                 |
| Connector:       | UFL/IPEX                                            |
| Mounting method: | Designed for embedded use                           |