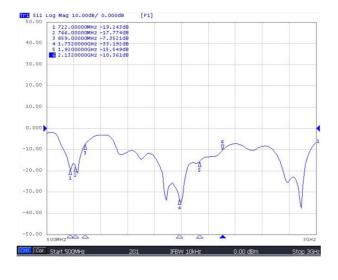

#### **Return Loss**

## **Key Specifications - Electrical**

| Temperature range: | -30° to +75°C                    |
|--------------------|----------------------------------|
| Peak Gain:         | 2 dBi                            |
| VSWR:              | 2.0:1                            |
| Impedance:         | 50 Ohms                          |
| Frequency Bands:   | 690 - 960 MHz<br>1710 - 2700 MHz |
| Polarization:      | Linear                           |
|                    |                                  |