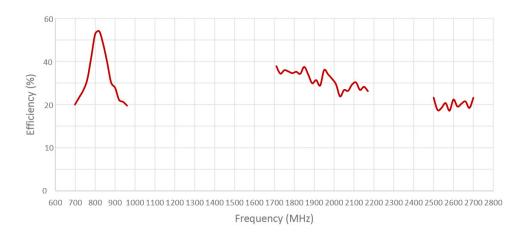

## **Gain and Efficiency**

## **Key Specifications - Electrical**

| Temperature range: | -30° to +75°C                    |
|--------------------|----------------------------------|
| Peak Gain:         | 2 dBi                            |
| VSWR:              | 2.0:1                            |
| Impedance:         | 50 Ohms                          |
| Frequency Bands:   | 690 - 960 MHz<br>1710 - 2700 MHz |
| Polarization:      | Linear                           |
|                    |                                  |