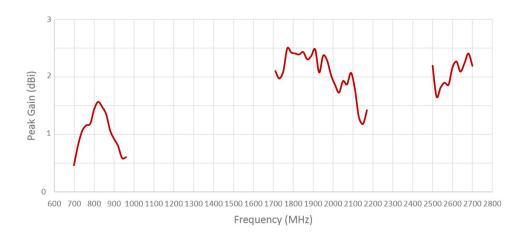

## **Gain and Efficiency**

## **Key Specifications - Electrical**

| Temperature range: | -30° to +75°C                    |
|--------------------|----------------------------------|
| Peak Gain:         | 2 dBi                            |
| VSWR:              | 2.0:1                            |
| Impedance:         | 50 Ohms                          |
| Frequency Bands:   | 690 - 960 MHz<br>1710 - 2700 MHz |
| Polarization:      | Linear                           |
|                    |                                  |