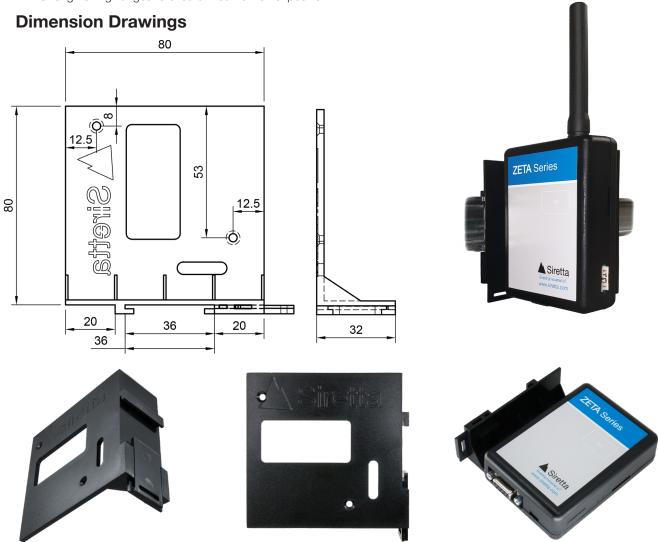

### **Environmental**

- Dimensions: 80mm x 80mm x 32mm
- Weight: 15 grams
- Extended Temperature Range: -40 to +85 deg C
- Material: ABS Plastic