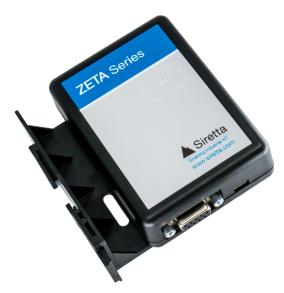

### **General Description**

The ZETA Modem DIN Rail Adapter has been designed to fit perfectly to the ZETA family of industrial IoT modem solutions. The DIN rail adapter for the ZETA family of modems provides a mount to attach the ZETA modem directly to an industrial DIN rail (Top hat rail IEC/EN 60715).

The unique features of the ZETA family of modem devices are available across the entire range and allow convenient connection to the modems interfaces. The family of devices share the same set of compatible interface connectors which allows for accessories to be interchanged as required between devices. The addition of the DIN rail attachment allows the modem to be mounted vertically alongside industrial control equipment inside equipment racks.