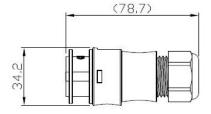

#### RS PRO IP67 Power Connector M25 – Panel Mount Male 111-1111

RS PRO IP67 Power Connector M25 – Field Installable Cable Mount Female 111-1111

RS PRO IP67 Power Connector M25 – Field Installable Cable Mount Male 111-1111