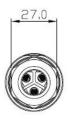

# Datasheet RS PRO IP67 Power Connectors – M25

2317909, 2317910,, 2317911, 2317913, 2317966,

The RS PRO series of waterproof power connectors are ruggedly built connectors sealed to an IP67 rating with a push-lock coupling which requires the series coupling tool to remove. This provides a more secure connection ideal for use when electrical safety or tampering may be an issue. The M25 range of connectors are designed with 3 gold plated contacts rated to 30A at 600V and are available in panel to cable or cable to cable variations. Features & Benefits: