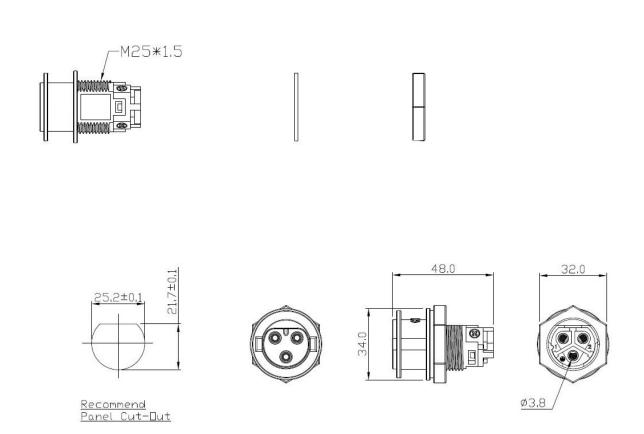

#### RS PRO IP67 Power Connector M25 – Panel Mount Female 111-1111

# Datasheet RS PRO IP67 Power Connectors – M25

2317909, 2317910,, 2317911, 2317913, 2317966,

The RS PRO series of waterproof power connectors are ruggedly built connectors sealed to an IP67 rating with a push-lock coupling which requires the series coupling tool to remove. This provides a more secure connection ideal for use when electrical safety or tampering may be an issue. The M25 range of connectors are designed with 3 gold plated contacts rated to 30A at 600V and are available in panel to cable or cable to cable variations. Features & Benefits: