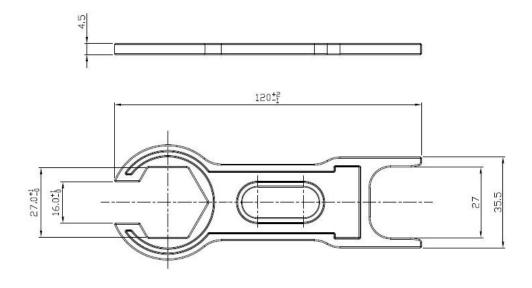

to remove. This provides a more secure connection ideal for use when electrical safety or tampering may be an issue. The M25 range of connectors are designed with 3 gold plated contacts rated to 30A at 600V and are available in panel to cable or cable to cable variations. Features & Benefits:

- IP67
- Push Lock Mating
- Tool Required for disconnection
- 600V
- 30A

#### **Quality Standards**







#### RS PRO IP67 Power Connector M25 – Panel Mount Female 111-1111







#### RS PRO IP67 Power Connector M25 – Panel Mount Male 111-1111







RS PRO IP67 Power Connector M25 – Field Installable Cable Mount Female 111-1111















RS PRO IP67 Power Connector M25 – Field Installable Cable Mount Male 111-1111

















rspro.com

## RS PRO IP67 Power Connector M25 Tool 111-1111