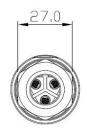

# Datasheet RS PRO IP67 Power Connectors – M25

2317909, 2317910,, 2317911, 2317913, 2317966,

The RS PRO series of waterproof power connectors are ruggedly built connectors sealed to an IP67 rating with a push-lock coupling which requires the series coupling tool to remove. This provides a more secure connection ideal for use when electrical safety or tampering may be an issue. The M25 range of connectors are designed with 3 gold plated contacts rated to 30A at 600V and are available in panel to cable or cable to cable variations. Features & Benefits:

#### RS PRO IP67 Power Connector M25 – Panel Mount Male 111-1111

RS PRO IP67 Power Connector M25 – Field Installable Cable Mount Female 111-1111

RS PRO IP67 Power Connector M25 – Field Installable Cable Mount Male 111-1111