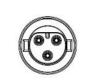

# Datasheet RS PRO IP67 Power Connectors – M25

2317909, 2317910,, 2317911, 2317913, 2317966,

The RS PRO series of waterproof power connectors are ruggedly built connectors sealed to an IP67 rating with a push-lock coupling which requires the series coupling tool to remove. This provides a more secure connection ideal for use when electrical safety or tampering may be an issue. The M25 range of connectors are designed with 3 gold plated contacts rated to 30A at 600V and are available in panel to cable or cable to cable variations. Features & Benefits: