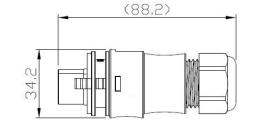

# Datasheet RS PRO IP67 Power Connectors – M25

2317909, 2317910,, 2317911, 2317913, 2317966,

The RS PRO series of waterproof power connectors are ruggedly built connectors sealed to an IP67 rating with a push-lock coupling which requires the series coupling tool to remove. This provides a more secure connection ideal for use when electrical safety or tampering may be an issue. The M25 range of connectors are designed with 3 gold plated contacts rated to 30A at 600V and are available in panel to cable or cable to cable variations. Features & Benefits:

#### RS PRO IP67 Power Connector M25 – Panel Mount Male 111-1111

RS PRO IP67 Power Connector M25 – Field Installable Cable Mount Female 111-1111

RS PRO IP67 Power Connector M25 – Field Installable Cable Mount Male 111-1111