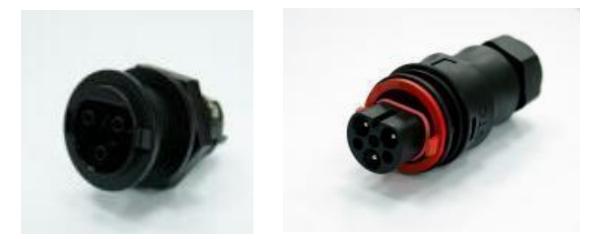

# Datasheet RS PRO IP67 Power Connectors – M25

2317909, 2317910,, 2317911, 2317913, 2317966,

The RS PRO series of waterproof power connectors are ruggedly built connectors sealed to an IP67 rating with a push-lock coupling which requires the series coupling tool to remove. This provides a more secure connection ideal for use when electrical safety or tampering may be an issue. The M25 range of connectors are designed with 3 gold plated contacts rated to 30A at 600V and are available in panel to cable or cable to cable variations. Features & Benefits:

#### RS PRO IP67 Power Connector M25 – Panel Mount Female 111-1111

#### RS PRO IP67 Power Connector M25 – Panel Mount Male 111-1111

RS PRO IP67 Power Connector M25 – Field Installable Cable Mount Female 111-1111

RS PRO IP67 Power Connector M25 – Field Installable Cable Mount Male 111-1111