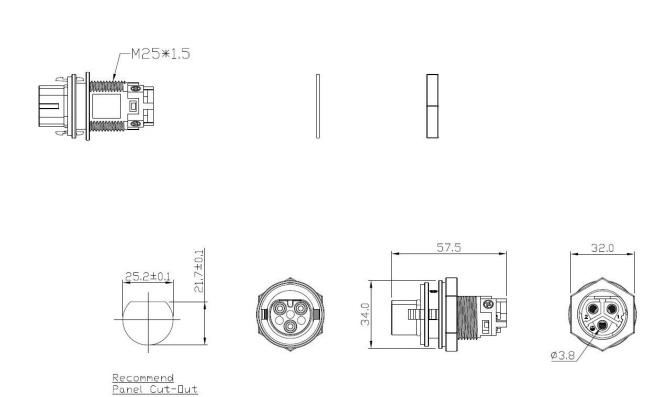

#### RS PRO IP67 Power Connector M25 – Panel Mount Male 111-1111

RS PRO IP67 Power Connector M25 – Field Installable Cable Mount Female 111-1111

RS PRO IP67 Power Connector M25 – Field Installable Cable Mount Male 111-1111

# Datasheet RS PRO IP67 Power Connectors – M25

2317909, 2317910,, 2317911, 2317913, 2317966,

The RS PRO series of waterproof power connectors are ruggedly built connectors sealed to an IP67 rating with a push-lock coupling which requires the series coupling tool to remove. This provides a more secure connection ideal for use when electrical safety or tampering may be an issue. The M25 range of connectors are designed with 3 gold plated contacts rated to 30A at 600V and are available in panel to cable or cable to cable variations. Features & Benefits: