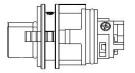

# Datasheet RS PRO IP67 Power Connectors – M25

2317909, 2317910,, 2317911, 2317913, 2317966,

The RS PRO series of waterproof power connectors are ruggedly built connectors sealed to an IP67 rating with a push-lock coupling which requires the series coupling tool to remove. This provides a more secure connection ideal for use when electrical safety or tampering may be an issue. The M25 range of connectors are designed with 3 gold plated contacts rated to 30A at 600V and are available in panel to cable or cable to cable variations. Features & Benefits:

#### RS PRO IP67 Power Connector M25 – Panel Mount Male 111-1111

RS PRO IP67 Power Connector M25 – Field Installable Cable Mount Female 111-1111

RS PRO IP67 Power Connector M25 – Field Installable Cable Mount Male 111-1111