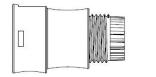

7 rating with a push-lock coupling which requires the series coupling tool to remove. This provides a more secure connection ideal for use when electrical safety or tampering may be an issue. The M25 range of connectors are designed with 3 gold plated contacts rated to 30A at 600V and are available in panel to cable or cable to cable variations. Features & Benefits:

- IP67
- Push Lock Mating
- Tool Required for disconnection
- 600V
- 30A

#### **Quality Standards**







#### RS PRO IP67 Power Connector M25 – Panel Mount Female 111-1111







#### RS PRO IP67 Power Connector M25 – Panel Mount Male 111-1111







RS PRO IP67 Power Connector M25 – Field Installable Cable Mount Female 111-1111















RS PRO IP67 Power Connector M25 – Field Installable Cable Mount Male 111-1111

















rspro.com

## RS PRO IP67 Power Connector M25 Tool 111-1111