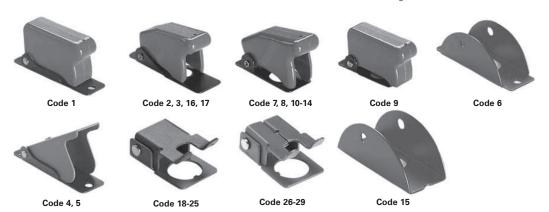

### **FEATURES**

- For use with 2 or 3 position switchesLever covers molded in various colors
- •
- Cover closure transfers toggle lever. See code number for details.
- Metal and molded covers
- Flush and One Hole Mounted (OHM) mounting styles
- MS approved and QPL'd per MIL-G-7703
- Covers are molded out of Thermoset
- molding materialsGuard covers are spring loaded to either close or lock in open position
- One hole mounting and three hole mounting available
- Keyway orientation variations offered on some guards

#### Code 1 and 9

- For three-position switches
- Returns lever to center position from either extreme
- Guard housing is spring loaded to retain closed position

#### Code 2, 10, 11 and 12

- For full throw single throw switches
- Returns lever to OFF position

#### Code 3, 13 and 14

- For three-position switches
- Returns lever from up position to center position
- Will not change toggle position when it is in down position

#### Code 4 and 5

- For two-position full throw switches
- Permits locking toggle in extreme up position

#### Code 6 and 15

- Insertion of pin through guard prevents accidental operation
- Prevents transfer of single throw switches
- Permits operation from first position to center on three-position switches

#### Code 17

- For three-position flush mount switches
- Guard lever remains fixed in open or closed position
- Return lever to center position from either extreme

#### Code 7 and 8

- For three-position switches
- · Returns lever to center position from either extreme
- Guard housing remains fixed in open and closed position

#### Code 16

- For two- or three-position switches
- Closing guard does not affect toggle position

#### Code 18, 19, 22 and 23

- For three-position switches
- Returns lever from up position to center position
- · Will not change toggle position when it is in down position

#### Code 20, 21, 24 and 25

- For two-position full throw switches
- Returns lever from up position to down position

#### Code 26-29

- For three-position switches
- With both guards in closed position, switch toggle lever is locked in center position. With one guard each in open and closed position, switch can be toggled between center and open guard position; with both guards in open position, switch can be toggled between left, center, and right position.