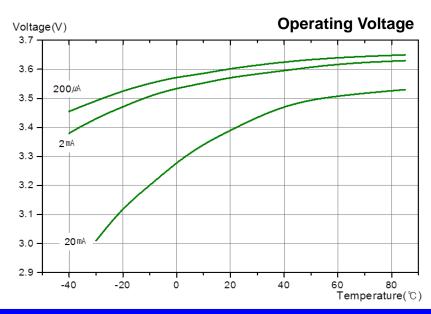

## SPECIFICATIONS

(Typical values stored at 20°C for one year)

| Nominal capacity<br>(at 1mA/20°C/68°F/2.0V cut-off)                                                                | 2.6Ah              |
|--------------------------------------------------------------------------------------------------------------------|--------------------|
| Nominal voltage                                                                                                    | 3.6V               |
| <ul> <li>Max. recommended continuous current</li> <li>(Higher current can be available upon continuous)</li> </ul> |                    |
| 🔷 Max. pulse current capability <del>*</del>                                                                       | 120mA              |
| Operating temperature range                                                                                        | <b>-55 ~+85°</b> ℃ |
| Lithium metal content                                                                                              | approx. 0.7g       |
| Weight                                                                                                             | 17g                |
| Volume                                                                                                             | 8.0cm <sup>3</sup> |
| 🔷 UL Approval                                                                                                      | MH28122            |