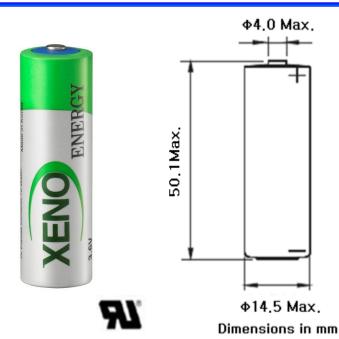

**SIZE:AA, ER14505** 

## SPECIFICATIONS

(Typical values stored at 20°C for one year)

| Nominal capacity<br>(at 1mA/20°C/68°F/2.0V cut-off)                                                                | 2.6Ah              |
|--------------------------------------------------------------------------------------------------------------------|--------------------|
| Nominal voltage                                                                                                    | 3.6V               |
| <ul> <li>Max. recommended continuous current</li> <li>(Higher current can be available upon continuous)</li> </ul> |                    |
| 🔷 Max. pulse current capability <del>*</del>                                                                       | 120mA              |
| Operating temperature range                                                                                        | <b>-55 ~+85°</b> ℃ |
| Lithium metal content                                                                                              | approx. 0.7g       |
| Weight                                                                                                             | 17g                |
| Volume                                                                                                             | 8.0cm <sup>3</sup> |
| 🔷 UL Approval                                                                                                      | MH28122            |