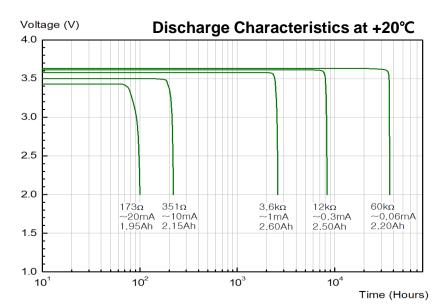

## SPECIFICATIONS

(Typical values stored at 20°C for one year)

| Nominal capacity<br>(at 1mA/20°C/68°F/2.0V cut-off)                                                                | 2.6Ah              |
|--------------------------------------------------------------------------------------------------------------------|--------------------|
| Nominal voltage                                                                                                    | 3.6V               |
| <ul> <li>Max. recommended continuous current</li> <li>(Higher current can be available upon continuous)</li> </ul> |                    |
| 🔷 Max. pulse current capability <del>*</del>                                                                       | 120mA              |
| Operating temperature range                                                                                        | <b>-55 ~+85°</b> ℃ |
| Lithium metal content                                                                                              | approx. 0.7g       |
| Weight                                                                                                             | 17g                |
| Volume                                                                                                             | 8.0cm <sup>3</sup> |
| 🔷 UL Approval                                                                                                      | MH28122            |