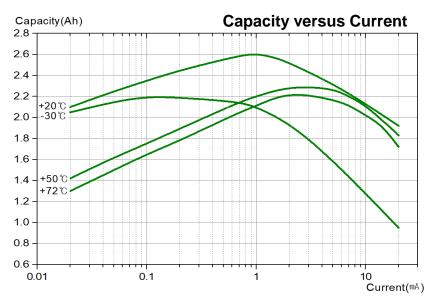

| 17g                |
| Volume                                                                                                             | 8.0cm <sup>3</sup> |
| 🔷 UL Approval                                                                                                      | MH28122            |

<u>**Max Pulse Capability:**</u> Maximum Pulse capability reading over 3.0V at 120mA/0.1sec. every 2 min. at  $+20^{\circ}$ ,  $10^{\mu}$ / cm<sup>2</sup> base current with fresh batteries. The pulse capability can be different to the cell status, environment. For max. pulse coverage, capacitor support is recommended.







## Available Terminal Type



## **Storage Condition**

Please store batteries at clean, cool (not over +30°C), dry and ventilated condition