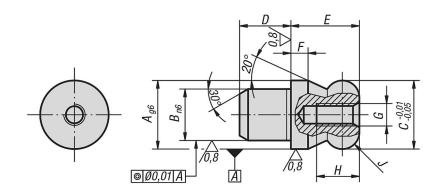

#### **Drawings**

| Order No. tool steel | Order No. stainless steel | А  | В  | С  | D  | Е  | F   | G  | Н  | J     |
|----------------------|---------------------------|----|----|----|----|----|-----|----|----|-------|
| K0351.10             | K0351.510                 | 10 | 7  | 10 | 7  | 10 | 2,5 | M3 | 6  | R 2,5 |
| K0351.12             | K0351.512                 | 12 | 8  | 12 | 8  | 12 | 3   | M4 | 8  | R 3   |
| K0351.16             | K0351.516                 | 16 | 12 | 16 | 12 | 16 | 4   | M5 | 10 | R 4   |
| K0351.20             | K0351.520                 | 20 | 14 | 20 | 14 | 20 | 5   | M5 | 10 | R 5   |
| K0351.22             | -                         | 22 | 16 | 22 | 16 | 22 | 5,5 | M5 | 10 | R 5,5 |
| K0351.25             | -                         | 25 | 18 | 25 | 18 | 25 | 6   | M5 | 10 | R 6   |