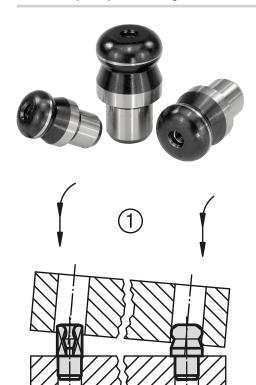

#### Note:

Ball end locating pins are specially designed to ease the locating process. The tendency to jam, caused by the locating hole not being at right angles to the pin or by the pushing force not being parallel to the pin axis, is minimized by the ball-end style (see illustration).