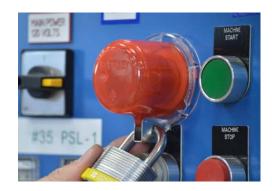

## **Push Button and E-Stop Safety Covers**

- Temporarily prevent access to the ON/OFF and emergency stop buttons
- Universal fit for IEC and NEMA buttons
- Features one-time installation of low profile base and removable, transparent cover which allows view of button position while cover is installed
- Hinged eyelet accepts safety locks
- Each base supplied with 1 yellow label, 1 red label and adhesive backing

| Catalog # | Description                   | Button | Color       | Qty. |
|-----------|-------------------------------|--------|-------------|------|
| 134018    | Small Base with Short Cover   | 16mm   | Red Cover   | 1    |
| 130819    | Small Base with Tall Cover    | 16mm   | Red Cover   | 1    |
| 130820    | Medium Base with Medium Cover | 22mm   | Red Cover   | 1    |
| 130821    | Large Base with Medium Cover  | 30mm   | Red Cover   | 1    |
|           |                               |        |             |      |
| 139793    | Small Base with Short Cover   | 16mm   | Clear Cover | 1    |
| 139794    | Small Base with Tall Cover    | 16mm   | Clear Cover | 1    |
| 139795    | Medium Base with Medium Cover | 22mm   | Clear Cover | 1    |
| 139796    | Large Base with Medium Cover  | 30mm   | Clear Cover | 1    |
|           |                               |        |             |      |
| 130822    | Extra Bases - Small           | 16mm   | Clear       | 5    |
| 130823    | Extra Bases - Medium          | 22mm   | Clear       | 5    |
| 130824    | Extra Bases - Large           | 30mm   | Clear       | 5    |