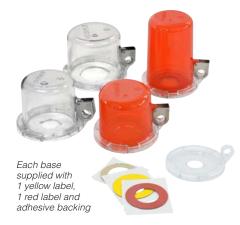

## **Push Button and E-Stop Safety Covers**

- Temporarily prevent access to the ON/OFF and emergency stop buttons
- Universal fit for IEC and NEMA buttons
- Features one-time installation of low profile base and removable, transparent cover which allows view of button position while cover is installed
- Hinged eyelet accepts safety locks
- Each base supplied with 1 yellow label, 1 red label and adhesive backing

| Catalog # | Description                   | Button | Color       | Qty. |
|-----------|-------------------------------|--------|-------------|------|
| 134018    | Small Base with Short Cover   | 16mm   | Red Cover   | 1    |
| 130819    | Small Base with Tall Cover    | 16mm   | Red Cover   | 1    |
| 130820    | Medium Base with Medium Cover | 22mm   | Red Cover   | 1    |
| 130821    | Large Base with Medium Cover  | 30mm   | Red Cover   | 1    |
|           |                               |        |             |      |
| 139793    | Small Base with Short Cover   | 16mm   | Clear Cover | 1    |
| 139794    | Small Base with Tall Cover    | 16mm   | Clear Cover | 1    |
| 139795    | Medium Base with Medium Cover | 22mm   | Clear Cover | 1    |
| 139796    | Large Base with Medium Cover  | 30mm   | Clear Cover | 1    |
|           |                               |        |             |      |
| 130822    | Extra Bases - Small           | 16mm   | Clear       | 5    |
| 130823    | Extra Bases - Medium          | 22mm   | Clear       | 5    |
| 130824    | Extra Bases - Large           | 30mm   | Clear       | 5    |