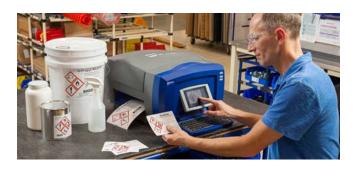

#### Big Output. Little Fuss.

Create custom signs and labels right now. This printer has our fastest, easiest operating system, so anyone on your team can design visuals with little to no training. The ideal printer for multi-user lean / 5S and kaizen labeling events.

- Unmistakably large visuals up to 10 in. wide
- Just walk up and print it really is that easy
- Simple touchscreen interface for standalone use, including label design apps to quickly create safety signs, pipe markers, GHS, arc flash, right-to-know labels and more
- Connect to your PC to print labels created through Brady Workstation apps
- USB port for importing files, fonts and graphics