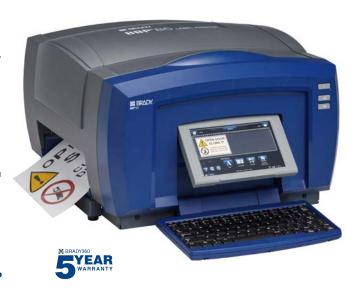

## There's big and bold. Then there's big and bold from Brady.

The BBP85 Sign and Label Printer allows you to create extra-large 10 inch labels in multiple colors, and it has an easier-than-ever interface that anyone on your team can use. No more complex, tedious design steps. Now you can just walk up and print – anyone can do it.

- Unmistakably large visuals up to 10 in. wide
- Just walk up and print it really is that easy
- Simple touchscreen interface for standalone use, including label design apps to quickly create safety signs, pipe markers, GHS, arc flash, right-to-know labels and more
- Connect to your PC to print labels created through Brady Workstation apps
- USB port for importing files, fonts and graphics