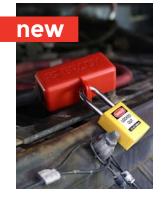

## BatteryBlock<sup>™</sup> Battery Cable Lockout for Commercial Vehicles

- Innovatively designed device keeps battery cables locked out throughout vehicle maintenance
- Non-conductive post and cover prevent the cable from slipping or being pulled out of the device
- Low-profile design for tight working areas
- Space for up to two padlocks so your device stays secured throughout maintenance
- Large size fits terminal end and inline connectors

| Catalog # | Туре                                         | Qty |
|-----------|----------------------------------------------|-----|
| 150820    | BatteryBlock for Commercial Vehicles - Small | 1   |
| 150822    | BatteryBlock for Commercial Vehicles - Small | 24  |
| 150821    | BatteryBlock for Commercial Vehicles - Large | 1   |
| 150823    | BatteryBlock for Commercial Vehicles - Large | 24  |