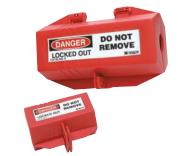

## **Electrical Plug Lockouts**

- Rugged polypropylene lockout prevents electrical plugs from being inserted into a wall outlet
- Use when plug will not remain under the exclusive acontrol of the person performing service
- Small: 2 in. x 2 in. x 3.5 in. with 0.5 in. dia. hole for cable
- Large: 3.25 in. x 3.25 in. x 7 in. with 1 in. dia. hole for cable

| Catalog # | Туре                   | Qty |
|-----------|------------------------|-----|
| 65674     | Small 110V Plugout     | 1   |
| 65675     | Large 220/500V Plugout | 1   |

**BRADY**