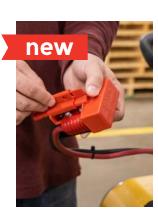

Single device fits connectors with and without handles

### BatteryBlock<sup>™</sup> Power Connector Lockout for Forklifts

- Innovatively designed device securely locks out forklift power connector during maintenance
- Unlike current products on the market, this device fits on 175A and 350A power connectors with and without handles
- Single-piece design with space for two padlocks
- Non-conductive pins ensure the device stays tightly in place during off-shift periods or maintenance projects

| Catalog # | Туре                       | Qty |
|-----------|----------------------------|-----|
| 150841    | BatteryBlock for Forklifts | 1   |