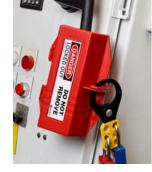

## BatteryBlock<sup>™</sup> Battery Cable Lockout for Commercial Vehicles

- Innovatively designed device keeps battery cables locked out throughout vehicle maintenance
- Non-conductive post and cover prevent the cable from slipping or being pulled out of the device
- Low-profile design for tight working areas
- Space for up to two padlocks so your device stays secured throughout maintenance
- Large size fits terminal end and inline connectors

Single device fits connectors with and without handles

### BatteryBlock<sup>™</sup> Power Connector Lockout for Forklifts

- Innovatively designed device securely locks out forklift power connector during maintenance
- Unlike current products on the market, this device fits on 175A and 350A power connectors with and without handles
- Single-piece design with space for two padlocks
- Non-conductive pins ensure the device stays tightly in place during off-shift periods or maintenance projects