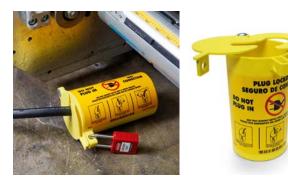

## **Electrical Plug Lockouts**

- Rugged polypropylene lockout prevents electrical plugs from being inserted into a wall outlet
- Use when plug will not remain under the exclusive acontrol of the person performing service
- Small: 2 in. x 2 in. x 3.5 in. with 0.5 in. dia. hole for cable
- Large: 3.25 in. x 3.25 in. x 7 in. with 1 in. dia. hole for cable

| Catalog # | Туре                   | Qty |
|-----------|------------------------|-----|
| 65674     | Small 110V Plugout     | 1   |
| 65675     | Large 220/500V Plugout | 1   |

**BRADY**