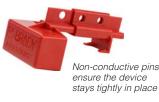

### BatteryBlock<sup>™</sup> Power Connector Lockout for Forklifts

- Innovatively designed device securely locks out forklift power connector during maintenance
- Unlike current products on the market, this device fits on 175A and 350A power connectors with and without handles
- Single-piece design with space for two padlocks
- Non-conductive pins ensure the device stays tightly in place during off-shift periods or maintenance projects