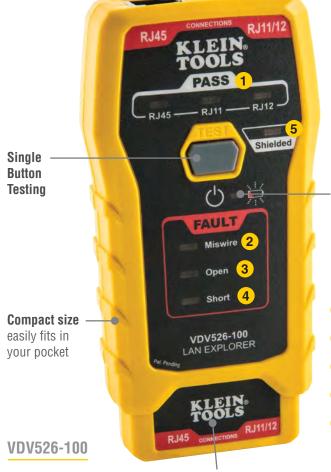

## **Fast LED responses**

Indicates cable status

- 1 Pass
- 2 Miswire
- 3 Open-Fault
- 4 Short-Fault
- 5 Shielded

Test remote stores securely in tester body

| Cat. No.   | UPC<br>0-92644+ | Description                         | Cable Types             | Connector Type   | Display |
|------------|-----------------|-------------------------------------|-------------------------|------------------|---------|
| VDV526-100 | 69224-6         | LAN Explorer™ Data Cable Tester     | CAT3, CAT5e,<br>CAT6/6A | RJ11, RJ12, RJ45 | LED     |
| VDV999-150 | 58325-4         | Replacement Remote for LAN Explorer |                         |                  | _       |