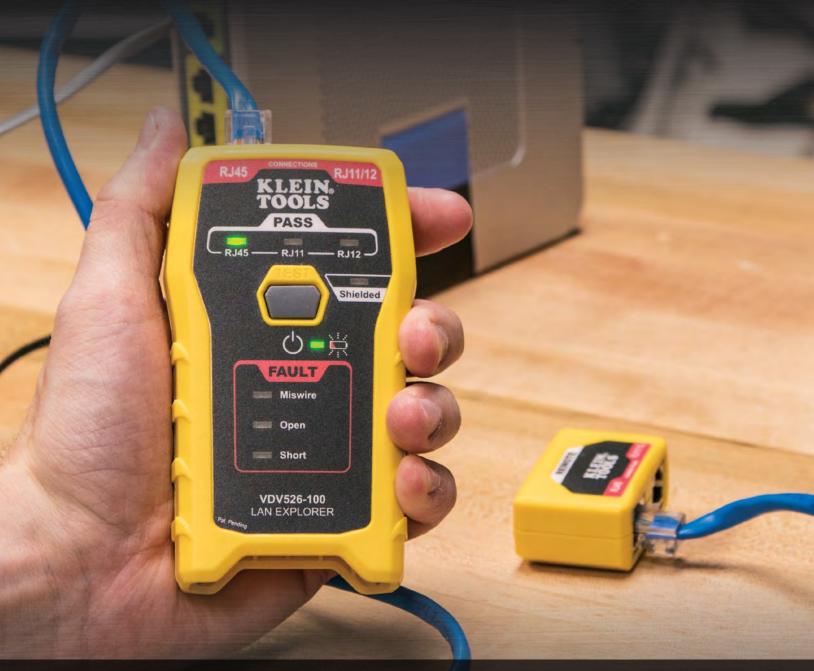

## LAN EXPLORER™ DATA CABLE TESTER

Tests RJ11, RJ12 and RJ45 terminated voice and data cables for miswires, open faults, short faults and shielding with this simple, compact tester. Fast LED responses indicate cable status (Pass/Fail).

## **Fast LED responses**

Indicates cable status

- 1 Pass
- 2 Miswire
- 3 Open-Fault
- 4 Short-Fault
- 5 Shielded

Test remote stores securely in tester body

| Cat. No.   | UPC<br>0-92644+ | Description                         | Cable Types             | Connector Type   | Display |
|------------|-----------------|-------------------------------------|-------------------------|------------------|---------|
| VDV526-100 | 69224-6         | LAN Explorer™ Data Cable Tester     | CAT3, CAT5e,<br>CAT6/6A | RJ11, RJ12, RJ45 | LED     |
| VDV999-150 | 58325-4         | Replacement Remote for LAN Explorer |                         |                  | _       |