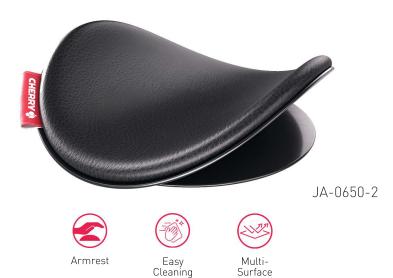

## **CHERRY SLIDEPAD ERGO**

**Gliding Armrest** 

- Compatible with all mice and keyboards
- Full freedom of movement with a comfortable posture at the same time
- Large curved and soft contact surface prevents pressure points on the arm
- For right or left hand use. An additional pad

can be purchased to support both hands.

- Glides over almost any surface
- Ergonomics certified by the IGE (Institute for Health and Ergonomics)

## Comfortable and ergonomic

Simply glide back and forth effortlessly with the pad, whether on a mouse mat or directly on the desk. The SLIDEPAD ERGO supports your arm and promotes an upright body posture reducing stress on your shoulders and back.

## Clean and Durable

The pad is very easy to clean thanks to its high-quality synthetic leather surface. Made to withstand years of use, the pad will continue to look good on your desk.

cherryamericas.com

## CHERRY SLIDEDPAD ERGO

JA-0650-2

**Technical specifications** 

**Color:** Black

Weight (product): 4.06 oz

Total weight (with packaging): 5.11 oz

Storage temperature: -4°F to 140 °F, max. 85% humidity

**Operating temperature:** 32 °F to 122 °F, max. 85% humidity