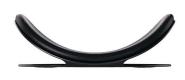

## **CHERRY SLIDEPAD ERGO**

**Gliding Armrest** 

- Compatible with all mice and keyboards
- Full freedom of movement with a comfortable posture at the same time
- Large curved and soft contact surface prevents pressure points on the arm
- For right or left hand use. An additional pad

can be purchased to support both hands.

- Glides over almost any surface
- Ergonomics certified by the IGE (Institute for Health and Ergonomics)

## Comfortable and ergonomic

Simply glide back and forth effortlessly with the pad, whether on a mouse mat or directly on the desk. The SLIDEPAD ERGO supports your arm and promotes an upright body posture reducing stress on your shoulders and back.

## Clean and Durable

The pad is very easy to clean thanks to its high-quality synthetic leather surface. Made to withstand years of use, the pad will continue to look good on your desk.

cherryamericas.com