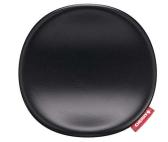

## **CHERRY SLIDEPAD ERGO**

**Gliding Armrest** 

- Compatible with all mice and keyboards
- Full freedom of movement with a comfortable posture at the same time
- Large curved and soft contact surface prevents pressure points on the arm
- For right or left hand use. An additional pad

can be purchased to support both hands.

- Glides over almost any surface
- Ergonomics certified by the IGE (Institute for Health and Ergonomics)

## Comfortable and ergonomic

Simply glide back and forth effortlessly with the pad, whether on a mouse mat or directly on the desk. The SLIDEPAD ERGO supports your arm and promotes an upright body posture reducing stress on your shoulders and back.

## Clean and Durable

The pad is very easy to clean thanks to its high-quality synthetic leather surface. Made to withstand years of use, the pad will continue to look good on your desk.

cherryamericas.com