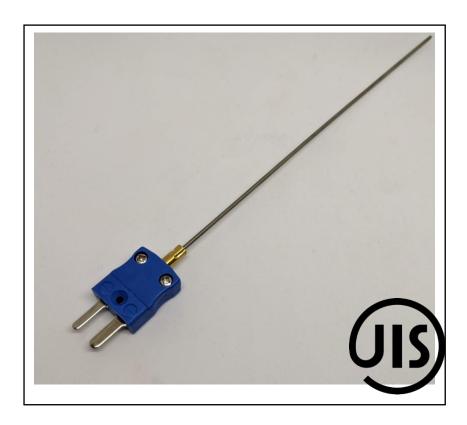

# JIS Mineral Insulated Thermocouple 3.0mm x 1000mm with Miniature Thermocouple Plug

RS Stock No.: 2394577

RS Professionally Approved Products bring to you professional quality parts across all product categories. Our product range has been tested by engineers and provides a comparable quality to the leading brands without paying a premium price.

## **General Specifications**

| Thermocouple Type             | Type K                                                             |  |  |
|-------------------------------|--------------------------------------------------------------------|--|--|
| Temperature Measurement Range | +1100°C (+750°C for 1.0mm)                                         |  |  |
| Construction                  | Mineral insulated Thermocouple, Hot junction insulated from sheath |  |  |
| Standards Met                 | JIS (Japanese Industrial Standards)                                |  |  |
| Termination                   | Miniature Plug                                                     |  |  |

## **Mechanical Specifications**

| Probe Diameter      | 3.0mm                      |  |
|---------------------|----------------------------|--|
| Probe Length        | 1000mm                     |  |
| Probe Body Material | Stainless steel 310 sheath |  |
| Termination Type    | Miniature Plug             |  |