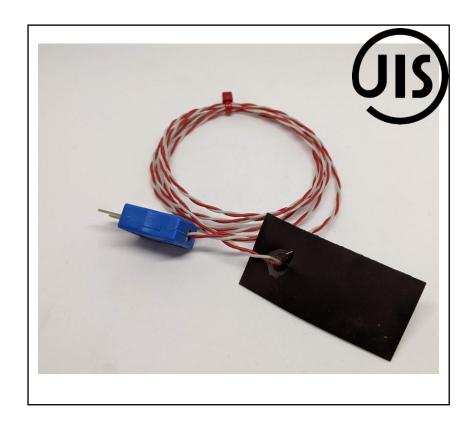

## **FEATURES**

- Flexible magnetic strip for use on ferromagnetic surfaces
- Fitted miniature flat pin plug
- JIS Type K
  thermocouple
- Japanese Industrial Standards (JIS) are the standards used for industrial activities in Japan

# JIS MAGNETIC STRIP THERMOCOUPLE TYPE K PFA TWIN TWISTED WITH MINIATURE PLUG 2m

RS Stock No.: 2394667

RS Professionally Approved Products bring to you professional quality parts across all product categories. Our product range has been tested by engineers and provides a comparable quality to the leading brands without paying a premium price.

### **Product Description**

A flexible magnetic strip thermocouple capable of being attached to most ferro-magnetic surfaces, the large area of the magnet ensures good adhesion allowing simplicity of installation. Useful in a wide range of temperature monitoring applications, particularly in test and development

#### **General Specifications**

| Thermocouple Type             | Туре К                                                      |  |
|-------------------------------|-------------------------------------------------------------|--|
| Temperature Measurement Range | -50°C to +100°C                                             |  |
| Construction                  | Magnetic strip 50 x 25 x 1mm                                |  |
| Measuring Junction            | Positioned/seated in magnetic strip for surface measurement |  |
| Standards Met                 | JIS (Japanese Industrial Standards)                         |  |
| Application                   | Flexible magnetic strip for use on ferro-magnetic surfaces  |  |

#### Mechanical Specifications

| Probe Diameter            | Magnetic strip 50 x 25 x 1mm |
|---------------------------|------------------------------|
| Termination Type          | Miniature Plug               |
| Compensating Cable Length | 2m                           |
| Cable Insulation          | PFA 1/0.3mm                  |