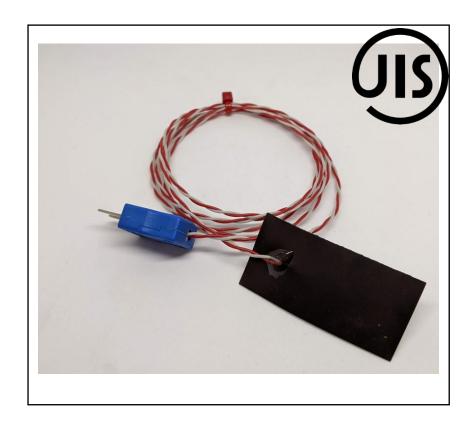

## **FEATURES**

- Flexible magnetic strip for use on ferromagnetic surfaces
- Fitted miniature flat pin plug
- JIS Type K
  thermocouple
- Japanese Industrial Standards (JIS) are the standards used for industrial activities in Japan

### **Product Description**

A flexible magnetic strip thermocouple capable of being attached to most ferro-magnetic surfaces, the large area of the magnet ensures good adhesion allowing simplicity of installation. Useful in a wide range of temperature monitoring applications, particularly in test and development

#### **General Specifications**

| Thermocouple Type             | Туре К                                                      |  |
|-------------------------------|-------------------------------------------------------------|--|
| Temperature Measurement Range | -50°C to +100°C                                             |  |
| Construction                  | Magnetic strip 50 x 25 x 1mm                                |  |
| Measuring Junction            | Positioned/seated in magnetic strip for surface measurement |  |
| Standards Met                 | JIS (Japanese Industrial Standards)                         |  |
| Application                   | Flexible magnetic strip for use on ferro-magnetic surfaces  |  |

#### Mechanical Specifications

| Probe Diameter            | Magnetic strip 50 x 25 x 1mm |
|---------------------------|------------------------------|
| Termination Type          | Miniature Plug               |
| Compensating Cable Length | 1m                           |
| Cable Insulation          | PFA 1/0.3mm                  |