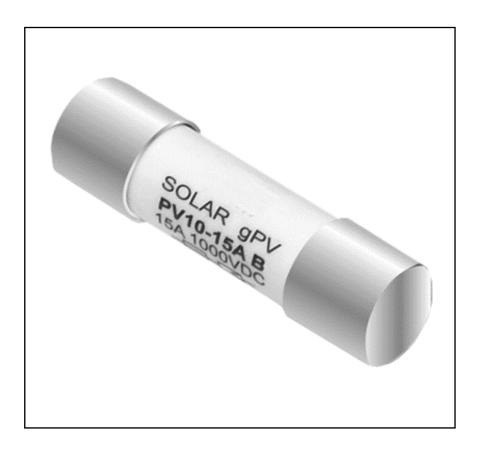

#### **FEATURES**

- gPV fuse link 16A
- For 1000V DC applications
- Pack of 10

# RS PRO Solar Photovoltaic Fuse 16A

RS Stock No.: 2394980

RS Professionally Approved Products bring to you professional quality parts across all product categories. Our product range has been tested by engineers and provides a comparable quality to the leading brands without paying a premium price.

#### **Product Description**

- For fuse links, inline connectors 1000V DC solar photovoltaic generating set applications
- Suitable for all DC applications
- Used with Solar PV generating sets to protect circuits.

# **Electrical Specifications**

| Voltage Rating   | 1000V DC        |
|------------------|-----------------|
| Current Rating   | 16A             |
| Fuse Type        | gPV cylindrical |
| Dimension        | Ø10 x 38        |
| Testing Standard | IEC 60269-6     |
| Weight           | 10g             |