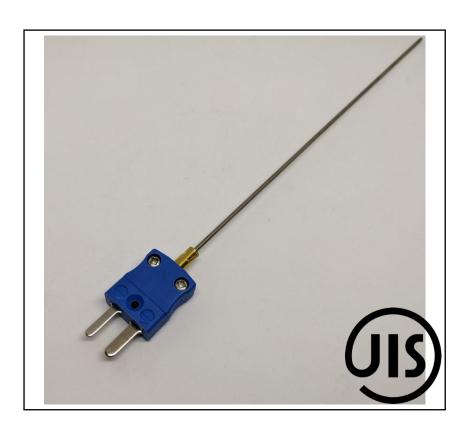

# JIS Mineral Insulated Thermocouple 1.5mm x 250mm with Miniature Thermocouple Plug

RS Stock No.: 2394565

RS Professionally Approved Products bring to you professional quality parts across all product categories. Our product range has been tested by engineers and provides a comparable quality to the leading brands without paying a premium price.

# **Product Description**

Durable Mineral Insulated type thermocouples to suit a wide range of temperature measurement. Various probe types, lengths, and diameters available.

# **General Specifications**

| Thermocouple Type             | Type K                                                             |  |  |
|-------------------------------|--------------------------------------------------------------------|--|--|
| Temperature Measurement Range | +1100°C (+750°C for 1.0mm)                                         |  |  |
| Construction                  | Mineral insulated Thermocouple, Hot junction insulated from sheath |  |  |
| Standards Met                 | JIS (Japanese Industrial Standards)                                |  |  |
| Termination                   | Miniature Plug                                                     |  |  |

# **Mechanical Specifications**

| Probe Diameter      | 1.5mm                      |  |  |
|---------------------|----------------------------|--|--|
| Probe Length        | 250mm                      |  |  |
| Probe Body Material | Stainless steel 310 sheath |  |  |
| Termination Type    | Miniature Plug             |  |  |