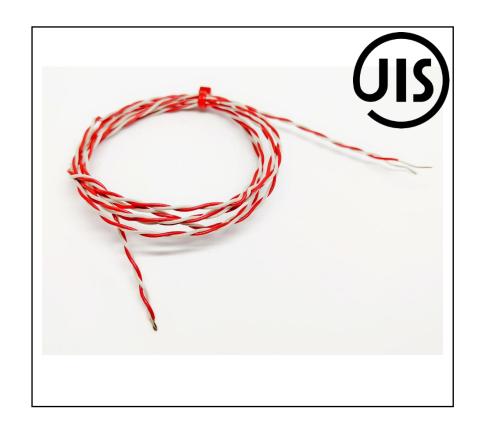

## **FEATURES**

- Ideal for test & development applications
- Bare wire termination
- JIS Thermocouple
- Japanese Industrial Standards (JIS) are the standards used for industrial activities in Japan

# JIS TYPE K EXPOSED WELDED TIP THERMOCOUPLE PFA 1/0.3mm WITH BARE TAILS TERMINATION 10m

RS Stock No.: 2394544

RS Professionally Approved Products bring to you professional quality parts across all product categories. Our product range has been tested by engineers and provides a comparable quality to the leading brands without paying a premium price.

### **Product Description**

*These K type fine wire thermocouples are ideal for test and development applications including test and measurement, temperature mapping and OEM applications* 

#### Mechanical Specifications

| Termination Type | Bare tails  |
|------------------|-------------|
| Cable Length     | 10m         |
| Cable Insulation | PFA 1/0.3mm |