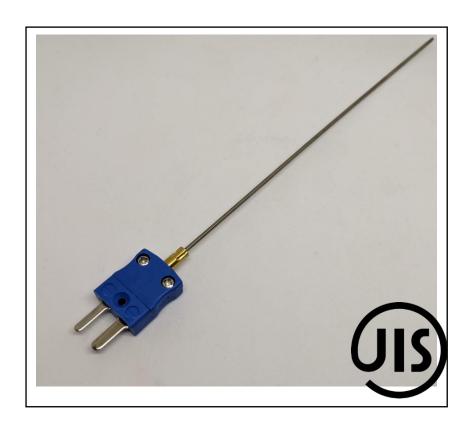

# JIS Mineral Insulated Thermocouple 1.5mm x 1000mm with Miniature Thermocouple Plug

RS Stock No.: 2394574

RS Professionally Approved Products bring to you professional quality parts across all product categories. Our product range has been tested by engineers and provides a comparable quality to the leading brands without paying a premium price.

## **General Specifications**

| Thermocouple Type             | Type K                                                             |  |  |
|-------------------------------|--------------------------------------------------------------------|--|--|
| Temperature Measurement Range | +1100°C (+750°C for 1.0mm)                                         |  |  |
| Construction                  | Mineral insulated Thermocouple, Hot junction insulated from sheath |  |  |
| Standards Met                 | JIS (Japanese Industrial Standards)                                |  |  |
| Termination                   | Miniature Plug                                                     |  |  |

## **Mechanical Specifications**

| Probe Diameter      | 1.5mm                      |  |  |
|---------------------|----------------------------|--|--|
| Probe Length        | 1000mm                     |  |  |
| Probe Body Material | Stainless steel 310 sheath |  |  |
| Termination Type    | Miniature Plug             |  |  |