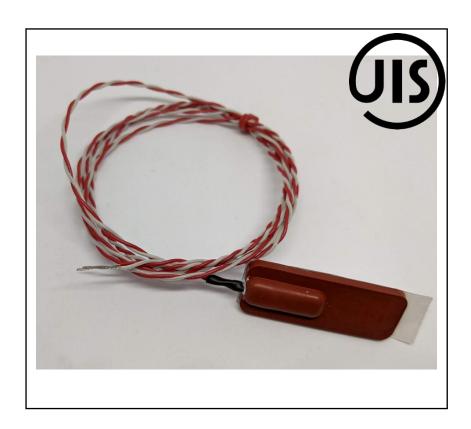

### **FEATURES**

- Self-adhesive for surface temperature measurement
- Resistant to many oils & chemicals
- JIS Type K thermocouple
- Japanese Industrial Standards (JIS) are the standards used for industrial activities in Japan

# JIS SILICONE RUBBER PATCH THERMOCOUPLE TYPE K PFA TWIN TWISTED WITH BARE TAILS TERMINATION 5m

RS Stock No.: 2394675

RS Professionally Approved Products bring to you professional quality parts across all product categories. Our product range has been tested by engineers and provides a comparable quality to the leading brands without paying a premium price.

## **Product Description**

- Self-adhesive patch with aluminium foil backing Type K
- Resistant to many oils & chemicals
- Range -50°C to +150°C

## **General Specifications**

| Thermocouple Type             | Type K                                                        |
|-------------------------------|---------------------------------------------------------------|
| Temperature Measurement Range | -50°C to +150°C                                               |
| Construction                  | Length 40mm x Width 13mm x Height 5mm Rubber patch            |
| Measuring Junction            | Thermocouple junction encapsulated in a silicone rubber patch |
| Standards Met                 | JIS (Japanese Industrial Standards)                           |
| Application                   | Designed for measuring the temperature on a surface           |

## **Mechanical Specifications**

| Probe Diameter            | Length 40mm x Width 13mm x Height 5mm Rubber patch |  |  |
|---------------------------|----------------------------------------------------|--|--|
| Termination Type          | Bare Tails                                         |  |  |
| Compensating Cable Length | 5m                                                 |  |  |
| Cable Insulation          | PFA 1/0.2mm                                        |  |  |