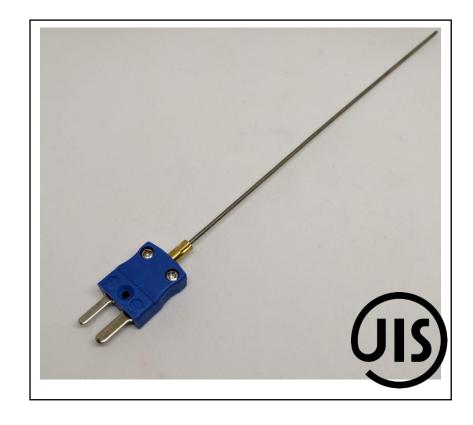

## **FEATURES**

- Durable Mineral Insulated type thermocouples to suit a wide range of temperature measurement. Various probe types, lengths, and diameters available
- JIS Thermocouple
- Japanese Industrial Standards (JIS) are the standards used for industrial activities in Japan

# JIS Mineral Insulated Thermocouple 3.0mm x 150mm with Miniature Thermocouple Plug

RS Stock No.: 2394567

RS Professionally Approved Products bring to you professional quality parts across all product categories. Our product range has been tested by engineers and provides a comparable quality to the leading brands without paying a premium price.

### **Product Description**

Durable Mineral Insulated type thermocouples to suit a wide range of temperature measurement. Various probe types, lengths, and diameters available.

### **General Specifications**

| Thermocouple Type             | Туре К                                                             |  |  |
|-------------------------------|--------------------------------------------------------------------|--|--|
| Temperature Measurement Range | +1100°C (+750°C for 1.0mm)                                         |  |  |
| Construction                  | Mineral insulated Thermocouple, Hot junction insulated from sheath |  |  |
| Standards Met                 | JIS (Japanese Industrial Standards)                                |  |  |
| Termination                   | Miniature Plug                                                     |  |  |

#### **Mechanical Specifications**

| Probe Diameter      | 3.0mm                      |
|---------------------|----------------------------|
| Probe Length        | 150mm                      |
| Probe Body Material | Stainless steel 310 sheath |
| Termination Type    | Miniature Plug             |