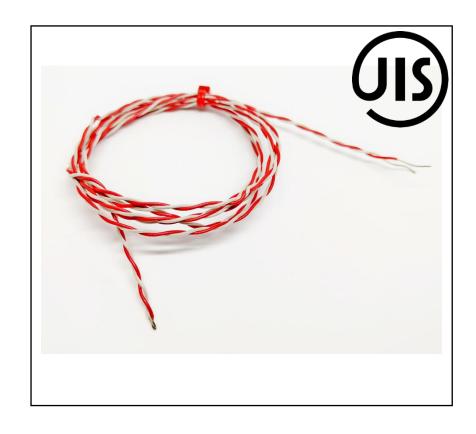

# **FEATURES**

- Ideal for test & development applications
- Bare wire termination
- JIS Thermocouple
- Japanese Industrial Standards (JIS) are the standards used for industrial activities in Japan

# JIS TYPE K EXPOSED WELDED TIP THERMOCOUPLE PFA 1/0.2mm WITH BARE TAILS TERMINATION 1m

RS Stock No.: 2394526

RS Professionally Approved Products bring to you professional quality parts across all product categories. Our product range has been tested by engineers and provides a comparable quality to the leading brands without paying a premium price.

## **Product Description**

*These K type fine wire thermocouples are ideal for test and development applications including test and measurement, temperature mapping and OEM applications* 

#### **Mechanical Specifications**

| Termination Type | Bare tails  |
|------------------|-------------|
| Cable Length     | 1m          |
| Cable Insulation | PFA 1/0.2mm |