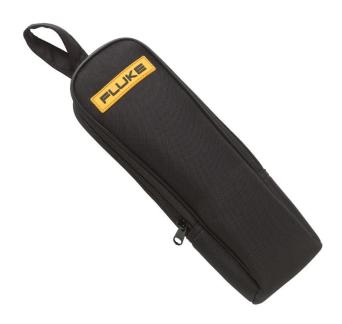

# Fluke C150 Soft Carrying Case

### **Key features**

- Zippered carrying case with belt loop
- Inner pocket for accessory storage
- Compatible with many Fluke products (see below)

#### **Product overview: Fluke C150 Soft Carrying Case**

Organize your Fluke tools and accessories with the C150 Soft Carrying Case featuring a deep zippered case. Inside is an additional pocket to store test leads or small accessories. The exterior is made with a durable, high-quality polyester. The C150 also includes a belt loop so you can always easily grab, go, and keep your tools with you. The case is also compatible with a variety of Fluke tools and clamp meters, including: